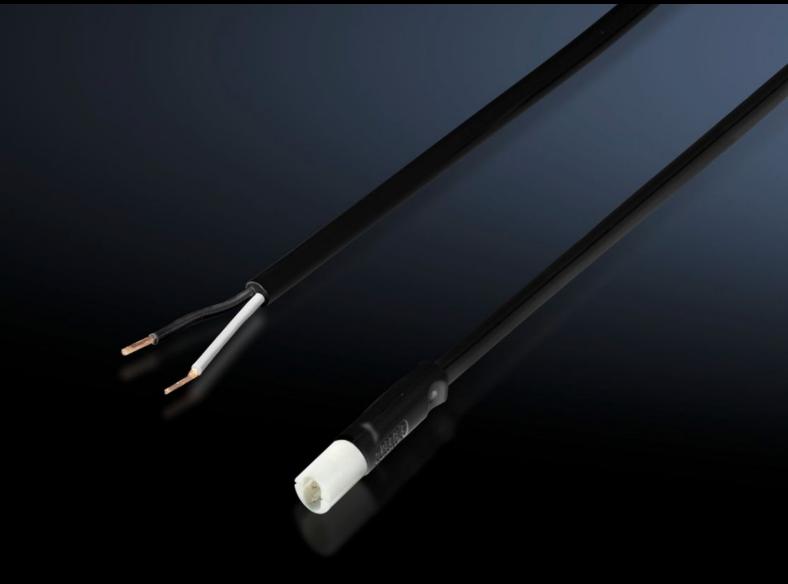

## SZ 2500.660 - Connection accessories for self-assembly for LED system light, cable for door-operated switch

Connection cable with pre-assembled connector for simple, fast connection of the LED system light. With open end for cutting the connection cable to the required individual length.