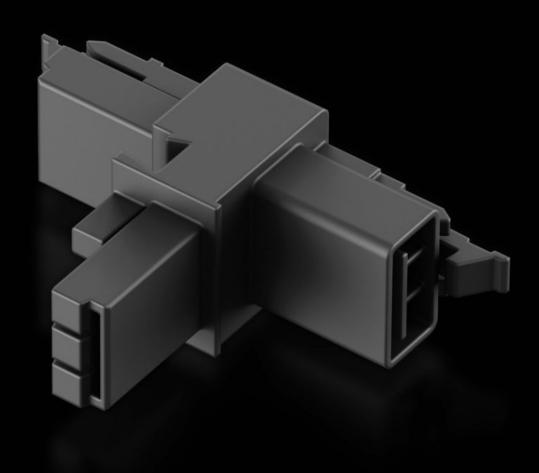

# T distributor with two sockets and one connector

State: 29.06.2025 (Source: rittal.com/bg-bg)

## SZ 2500.680 - T distributor with two sockets and one connector

For creating safe, shock-hazard-protected junctions when wiring LED system lights and socket boxes.