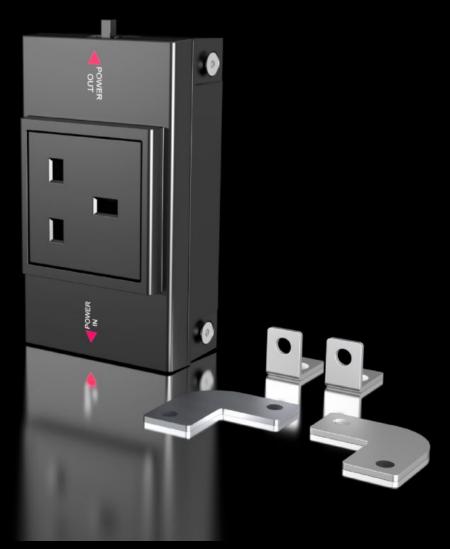

## SZ 2500.711 - Socket box for LED system light

In combination with the LED system light, the socket box creates a flexible modular system for international use.

#### **Features**

| In combination with the LED system light, the socket box creates a flexible modular system for international use.  Identical connection accessories as for LED system light                                                                                                                                      |
|------------------------------------------------------------------------------------------------------------------------------------------------------------------------------------------------------------------------------------------------------------------------------------------------------------------|
| Identical connection accessories as for LFD system light                                                                                                                                                                                                                                                         |
| Cascadable with LED system light Supports flexible installation throughout the entire enclosure and on the tubular door frame Ergonomic positioning of the socket box on surfaces No additional wiring required, thanks to simple connection technology and integration of the LED system light into the circuit |
| Plastic                                                                                                                                                                                                                                                                                                          |
| RAL 7016                                                                                                                                                                                                                                                                                                         |
| Assembly parts                                                                                                                                                                                                                                                                                                   |
| Infeed, 3-pole<br>Through-wiring, 3-pole                                                                                                                                                                                                                                                                         |
| Depending on the application, through-wiring or a 3-pole infeed may be required                                                                                                                                                                                                                                  |
|                                                                                                                                                                                                                                                                                                                  |