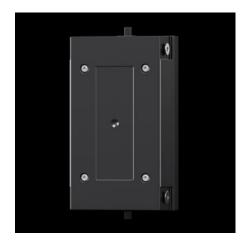

#### **Features**

| In combination with the LED system light, the socket box creates a flexible modular system for international use.  Identical connection accessories as for LED system light                                                                                                                                      |
|------------------------------------------------------------------------------------------------------------------------------------------------------------------------------------------------------------------------------------------------------------------------------------------------------------------|
| Identical connection accessories as for LFD system light                                                                                                                                                                                                                                                         |
| Cascadable with LED system light Supports flexible installation throughout the entire enclosure and on the tubular door frame Ergonomic positioning of the socket box on surfaces No additional wiring required, thanks to simple connection technology and integration of the LED system light into the circuit |
| Plastic                                                                                                                                                                                                                                                                                                          |
| RAL 7016                                                                                                                                                                                                                                                                                                         |
| Assembly parts                                                                                                                                                                                                                                                                                                   |
| Infeed, 3-pole<br>Through-wiring, 3-pole                                                                                                                                                                                                                                                                         |
| Depending on the application, through-wiring or a 3-pole infeed may be required                                                                                                                                                                                                                                  |
|                                                                                                                                                                                                                                                                                                                  |