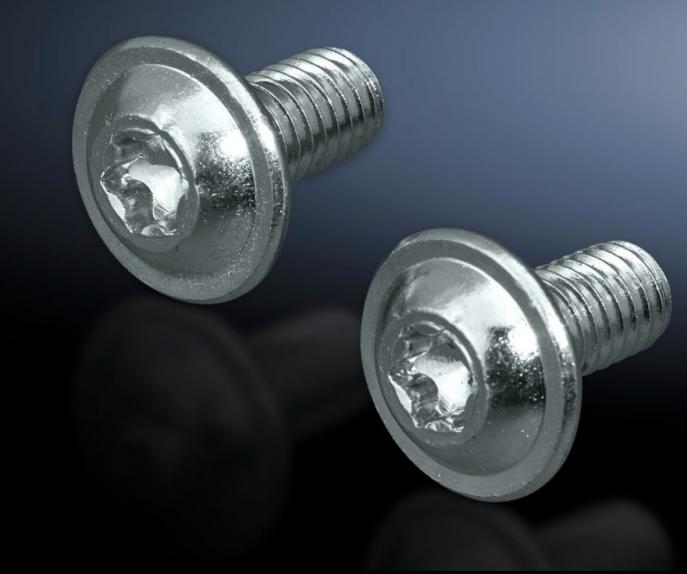

## SZ 2504.500 - Multi-tooth screws

Suitable for snap-on nuts, sliding nuts, captive nuts and threaded blocks, size M6 x 12.

## **Features**

| Model No.             | SZ 2504.500                                                                                                                                                        |
|-----------------------|--------------------------------------------------------------------------------------------------------------------------------------------------------------------|
| Design                | Multi-tooth screws                                                                                                                                                 |
| Product description   | Multi-tooth drive for optimum transmission of torques, an extended tool life and increased safety and reliability when tightening and loosening screw connections. |
| Dimensions            | Thread: M6<br>Thread length: 12 mm                                                                                                                                 |
| Thread                | M6                                                                                                                                                                 |
| Packs of              | 300 pc(s).                                                                                                                                                         |
| Net weight            | 0.9                                                                                                                                                                |
| Gross weight          | 1.2                                                                                                                                                                |
| Customs tariff number | 73181900                                                                                                                                                           |
| EAN                   | 4028177214811                                                                                                                                                      |
| ETIM 9                | EC000889                                                                                                                                                           |
| ETIM 8                | EC000889                                                                                                                                                           |
| ECLASS 8.0            | 23110190                                                                                                                                                           |