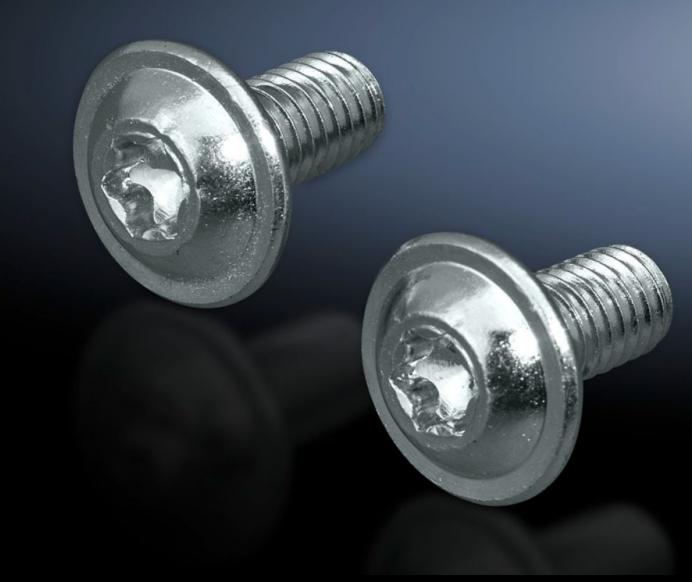

## SZ 2504.800 - Multi-tooth screws

Suitable for snap-on nuts, sliding nuts, captive nuts and threaded blocks, size M8 x 12.

## **Features**

| Model No.             | SZ 2504.800                                                                                                                                                        |
|-----------------------|--------------------------------------------------------------------------------------------------------------------------------------------------------------------|
| Design                | Multi-tooth screws                                                                                                                                                 |
| Product description   | Multi-tooth drive for optimum transmission of torques, an extended tool life and increased safety and reliability when tightening and loosening screw connections. |
| Dimensions            | Thread: M8<br>Thread length: 12 mm                                                                                                                                 |
| Thread                | M8                                                                                                                                                                 |
| Packs of              | 300 pc(s).                                                                                                                                                         |
| Net weight            | 1.8                                                                                                                                                                |
| Gross weight          | 2.088                                                                                                                                                              |
| Customs tariff number | 73181900                                                                                                                                                           |
| EAN                   | 4028177463004                                                                                                                                                      |
| ETIM 9                | EC000889                                                                                                                                                           |
| ETIM 8                | EC000889                                                                                                                                                           |
| ECLASS 8.0            | 23110190                                                                                                                                                           |