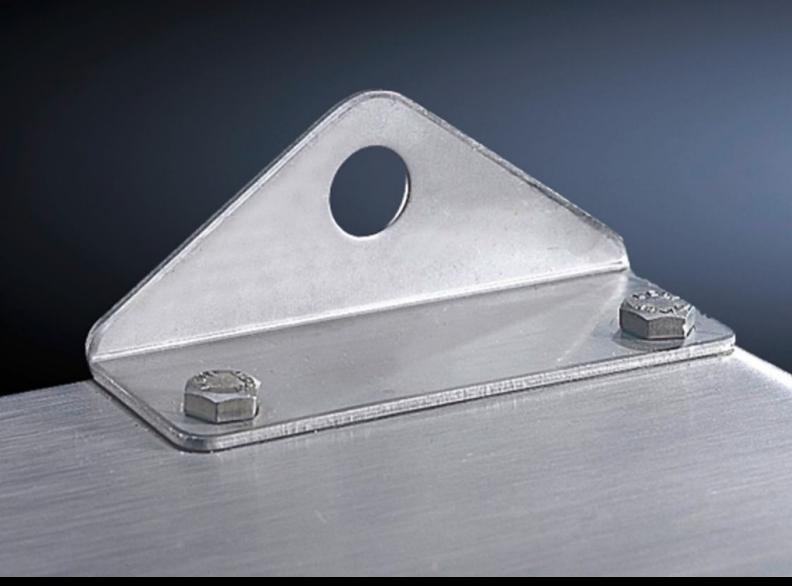

## SZ 2505.510 - Wall angle for AX, KX, AX IT, AE, KL

For the attachment of sheet steel and stainless steel enclosures.

#### **Features**

| Model No.                     | SZ 2505.510                                                                                                    |
|-------------------------------|----------------------------------------------------------------------------------------------------------------|
| Product description           | For the attachment of sheet steel and stainless steel enclosures.                                              |
| Material                      | Sheet steel                                                                                                    |
| Colour                        | RAL 7035                                                                                                       |
| Supply includes               | Assembly parts for mounting on the enclosure                                                                   |
| Note                          | Additional holes required in the enclosure                                                                     |
| To fit                        | Enclosure type: AX<br>KX<br>AX wall-mounted enclosure, 3-part                                                  |
| Packs of                      | 4 pc(s).                                                                                                       |
| Net weight                    | 0.4                                                                                                            |
| Gross weight                  | 0.44                                                                                                           |
| PCF per pack (cradle-to-gate) | 1.7 kg CO2 eq (Cat B)                                                                                          |
| Note on PCF category          | Category B: PCF value (cradle-to-gate) based on the product weight, approximately calculated and self-declared |
| Customs tariff number         | 73182900                                                                                                       |
| EAN                           | 4028177663510                                                                                                  |
| ETIM 9                        | EC002625                                                                                                       |
| ETIM 8                        | EC002625                                                                                                       |
| ECLASS 8.0                    | 27189234                                                                                                       |
|                               |                                                                                                                |