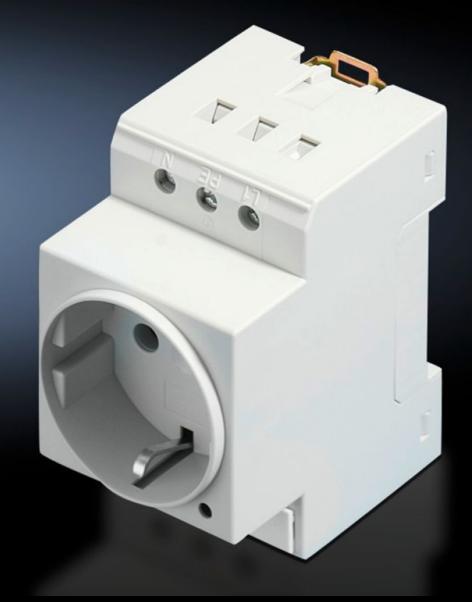

## SZ 2506.100 - Socket

For mounting on support rails TS 35/7.5 and TS35/15 to EN 60 715. Screw terminals uniformly from one side.

## **Features**

| Model No.             | SZ 2506.100                                                                                                                                  |
|-----------------------|----------------------------------------------------------------------------------------------------------------------------------------------|
| Product description   | For mounting on support rails TS 35/7.5 and TS 35/15 to EN 60 715 Screw terminals uniformly accessible from one side. Enclosure width 45 mm. |
| Material              | Polyamide                                                                                                                                    |
| Colour                | Grey                                                                                                                                         |
| Rated voltage         | 250 V AC                                                                                                                                     |
| Rated current (max.)  | 16 A                                                                                                                                         |
| Sockets               | D, earthing-pin (type F, CEE 7/3)                                                                                                            |
| Packs of              | 2 pc(s).                                                                                                                                     |
| Net weight            | 0.13                                                                                                                                         |
| Gross weight          | 0.14                                                                                                                                         |
| Customs tariff number | 85366990                                                                                                                                     |
| EAN                   | 4028177494664                                                                                                                                |
| ETIM 9                | EC000330                                                                                                                                     |
| ETIM 8                | EC000330                                                                                                                                     |
| ECLASS 8.0            | 27142604                                                                                                                                     |