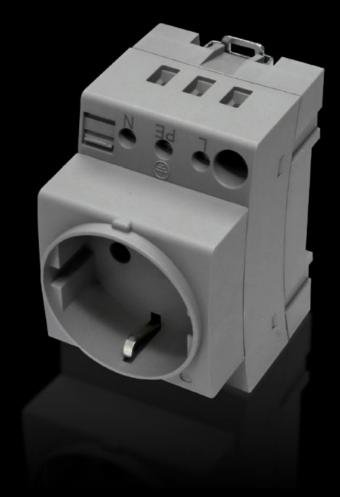

#### SZ 2506.120 - Socket

For mounting on support rails TS 35/7.5 and TS35/15 to EN 60 715. Screw terminals uniformly from one side.

#### **Features**

| Model No.             | SZ 2506.120                                                                                                                                  |
|-----------------------|----------------------------------------------------------------------------------------------------------------------------------------------|
| Product description   | For mounting on support rails TS 35/7.5 and TS 35/15 to EN 60 715 Screw terminals uniformly accessible from one side. Enclosure width 45 mm. |
| Material              | Polyamide                                                                                                                                    |
| Colour                | Grey                                                                                                                                         |
| Rated voltage         | 250 V AC                                                                                                                                     |
| Rated current (max.)  | 16 A                                                                                                                                         |
| Sockets               | D, earthing-pin (type F, CEE 7/3)                                                                                                            |
| Packs of              | 2 pc(s).                                                                                                                                     |
| Net weight            | 0.15                                                                                                                                         |
| Gross weight          | 0.166                                                                                                                                        |
| Customs tariff number | 85366990                                                                                                                                     |
| EAN                   | 4028177935600                                                                                                                                |
| ETIM 9                | EC000330                                                                                                                                     |
| ETIM 8                | EC000330                                                                                                                                     |
| ECLASS 8.0            | 27142604                                                                                                                                     |
|                       |                                                                                                                                              |