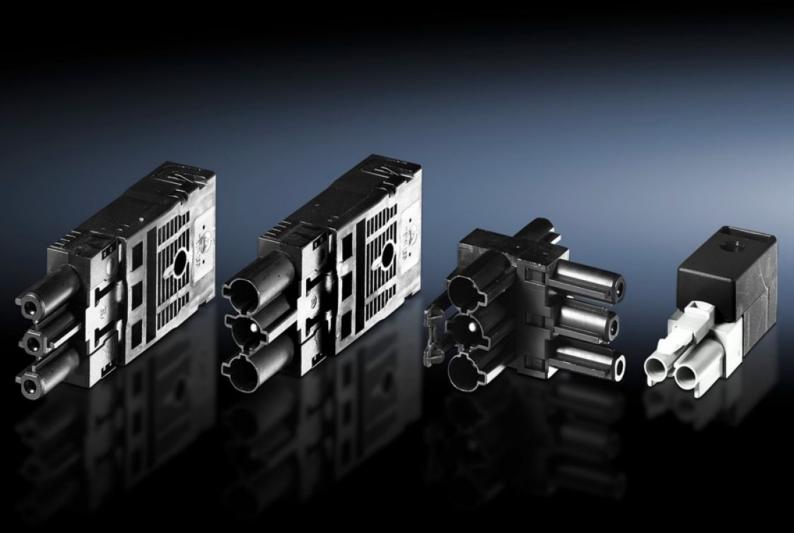

## SZ 2507.200 - Connection accessories for self-assembly for universal light, courtesy light and compact light

Sockets for power supply through-wiring, connectors for connection component through-wiring, T distributor with 2 sockets and 1 connector, connector for door-operated switch cable.