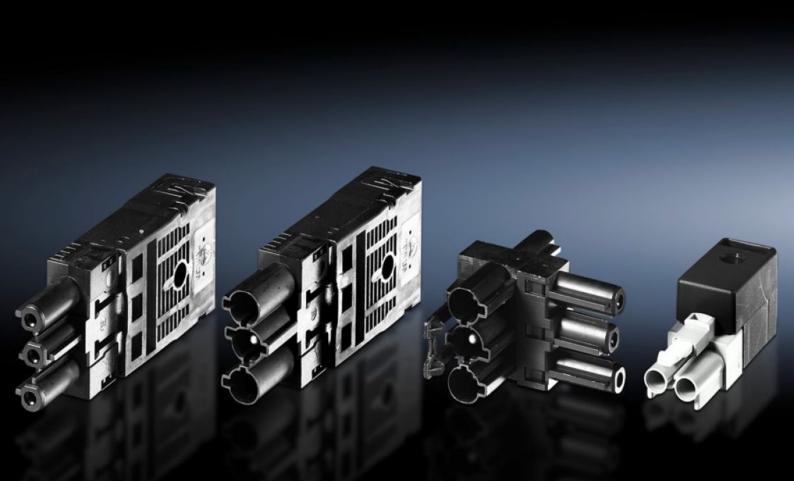

## SZ 2507.400 - Connection accessories for self-assembly for universal light, courtesy light and compact light

Sockets for power supply through-wiring, connectors for connection component through-wiring, T distributor with 2 sockets and 1 connector, connector for door-operated switch cable.