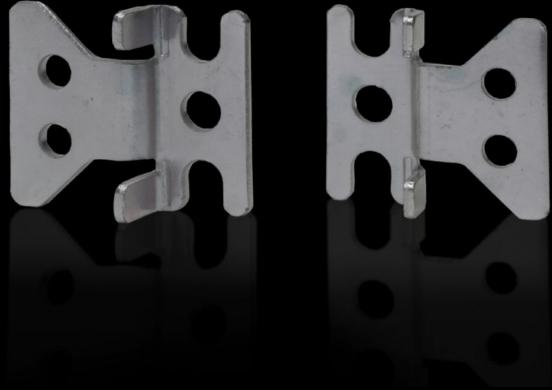

## SZ 2508.010 - Wall mounting bracket for KL, EB, BG, AE, EL wall-mounted enclosures, TP consoles and small fibre-optic distributors

Mounting bracket for stable mounting of small and wall-mounted enclosures.