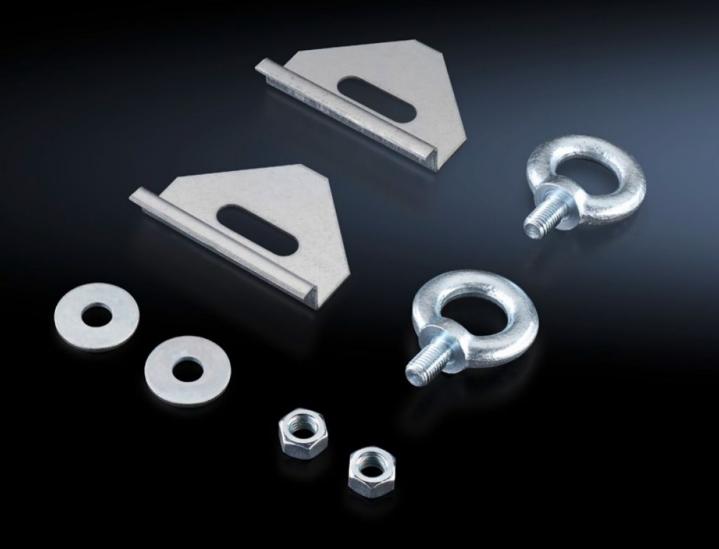

## SZ 2509.000 - Eyebolts for AE

For crane transportation of housings, with reinforcement plate to be inserted underneath.

## Features

| Model No.             | SZ 2509.000                                                                                 |
|-----------------------|---------------------------------------------------------------------------------------------|
| Product description   | For crane transportation of enclosures, with reinforcement plate to be inserted underneath. |
| Supply includes       | Eyebolts<br>Reinforcement plate                                                             |
| Dimensions            | Thread: M12                                                                                 |
| Packs of              | 4 pc(s).                                                                                    |
| Net weight            | 1.12                                                                                        |
| Gross weight          | 1.16                                                                                        |
| Customs tariff number | 83024900                                                                                    |
| EAN                   | 4028177025806                                                                               |
| ECLASS 8.0            | 27189262                                                                                    |
|                       |                                                                                             |