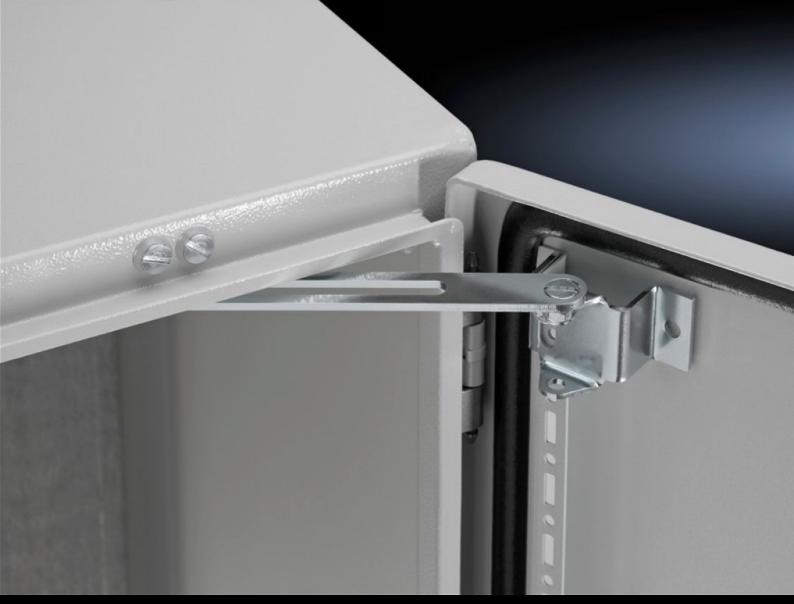

## SZ 2519.200 - Door stay

To secure the door against accidental banging.

## **Features**

| Model No.             | SZ 2519.200                                                                             |
|-----------------------|-----------------------------------------------------------------------------------------|
| Product description   | To secure the door in the open position. May be fitted without machining the enclosure. |
| Supply includes       | Assembly parts                                                                          |
| Mounting position     | Тор                                                                                     |
| To fit enclosure type | TP                                                                                      |
| Packs of              | 2 pc(s).                                                                                |
| Net weight            | 0.238                                                                                   |
| Gross weight          | 0.243                                                                                   |
| Customs tariff number | 83024900                                                                                |
| EAN                   | 4028177533479                                                                           |
| E-Number Sweden       | E3404492                                                                                |
| ETIM 9                | EC002626                                                                                |
| ETIM 8                | EC002626                                                                                |
| ECLASS 8.0            | 27189266                                                                                |