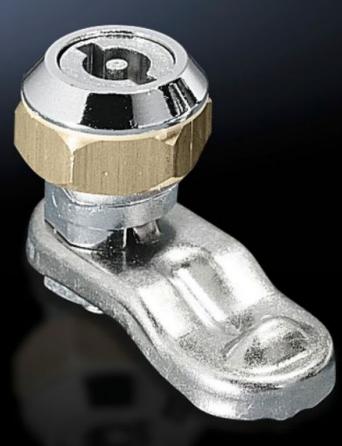

## SZ 2520.000 - Cam lock

Cam lock, die-cast zinc with double-bit insert

## Features

| Model No.             | SZ 2520.000                                                         |
|-----------------------|---------------------------------------------------------------------|
| Material              | Die-cast zinc                                                       |
| Surface finish        | Nickel-plated                                                       |
| Supply includes       | Supplied without key                                                |
| Note on Model No.     | May be exchanged for version C lock inserts                         |
| Lock                  | Lock insert: Double-bit insert                                      |
| To fit enclosure type | AE stainless steel with cam<br>Based on AE with stainless steel cam |
| Packs of              | 1 pc(s).                                                            |
| Net weight            | 0.05                                                                |
| Gross weight          | 0.079                                                               |
| Customs tariff number | 83016000                                                            |
| EAN                   | 4028177026032                                                       |
| ETIM 9                | EC000327                                                            |
| ETIM 8                | EC000327                                                            |
| ECLASS 8.0            | 27409217                                                            |
|                       |                                                                     |