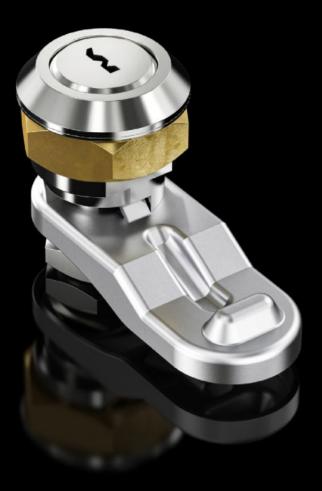

## SZ 2530.000 - Cam lock

Cam lock, die-cast zinc, with cylinder insert, lock no. 3524 E

## Features

| Model No.             | SZ 2530.000                                                         |
|-----------------------|---------------------------------------------------------------------|
| Material              | Die-cast zinc                                                       |
| Surface finish        | Nickel-plated                                                       |
| Supply includes       | Supplied without key                                                |
| Lock                  | Lock insert: with cylinder insert, lock no. 3524 E                  |
| To fit enclosure type | AE stainless steel with cam<br>Based on AE with stainless steel cam |
| Packs of              | 1 pc(s).                                                            |
| Net weight            | 0.08                                                                |
| Gross weight          | 0.087                                                               |
| Customs tariff number | 83015000                                                            |
| EAN                   | 4028177026636                                                       |
| ETIM 9                | EC000327                                                            |
| ETIM 8                | EC000327                                                            |
| ECLASS 8.0            | 27409217                                                            |
|                       |                                                                     |