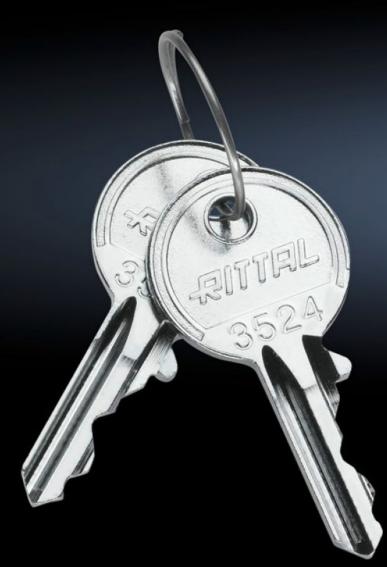

## SZ 2532.000 - Enclosure key

For lock inserts (one double-bit key is supplied with every enclosure).

## Features

| Model No.             | SZ 2532.000                                                                  |
|-----------------------|------------------------------------------------------------------------------|
| Design                | Security lock 3524 E                                                         |
| Product description   | For lock inserts                                                             |
| Note                  | Enclosure, case and lock systems are supplied as standard with matching keys |
| Packs of              | 2 pc(s).                                                                     |
| Net weight            | 0.008                                                                        |
| Gross weight          | 0.017                                                                        |
| Customs tariff number | 83017000                                                                     |
| EAN                   | 4028177026759                                                                |
| ETIM 9                | EC000175                                                                     |
| ETIM 8                | EC000175                                                                     |
| ECLASS 8.0            | 27409215                                                                     |
|                       |                                                                              |