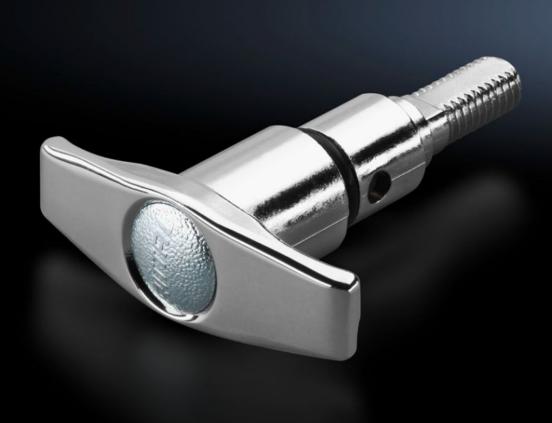

## SZ 2536.000 T handle

State: 26.08.2025 (Source: rittal.com/bg-bg)

## SZ 2536.000 - T handle

As an alternative to the standard lock insert without lock cylinder insert.