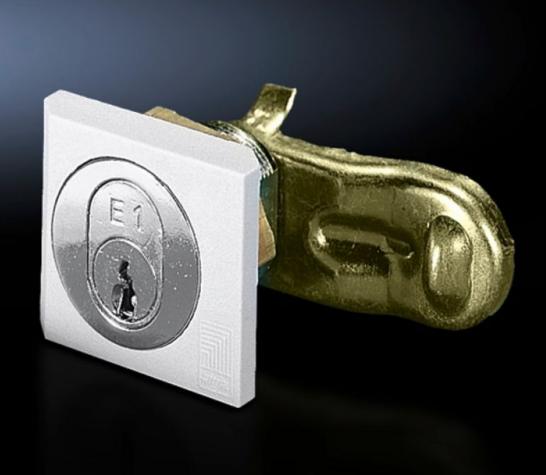

## SZ 2540.500 - Cam lock

Cam lock, fibreglass-reinforced polyamide with security lock insert E1