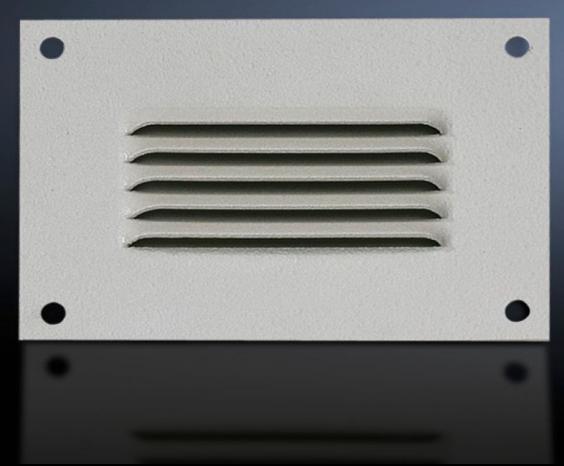

# SK 2541.235 - Integrated louvres

For ventilation by convection, easily retro-fitted using 4 screws.

#### **Features**

| Model No.                     | SK 2541.235                                                                                                    |
|-------------------------------|----------------------------------------------------------------------------------------------------------------|
| Product description           | For ventilation by convection, easily retro-fitted using 4 screws.                                             |
| Material                      | Sheet steel                                                                                                    |
| Colour                        | RAL 7035                                                                                                       |
| Supply includes               | Assembly parts                                                                                                 |
| Dimensions                    | Width: 160 mm<br>Height: 110 mm<br>Depth: 8 mm                                                                 |
| Packs of                      | 4 pc(s).                                                                                                       |
| Net weight                    | 0.752                                                                                                          |
| Gross weight                  | 0.9                                                                                                            |
| PCF per pack (cradle-to-gate) | 3.5 kg CO2 eq (Cat B)                                                                                          |
| Note on PCF category          | Category B: PCF value (cradle-to-gate) based on the product weight, approximately calculated and self-declared |
| Customs tariff number         | 73269098                                                                                                       |
| EAN                           | 4028177165250                                                                                                  |
| ETIM 9                        | EC000331                                                                                                       |
| ETIM 8                        | EC000331                                                                                                       |
| ECLASS 8.0                    | 27189272                                                                                                       |
|                               |                                                                                                                |