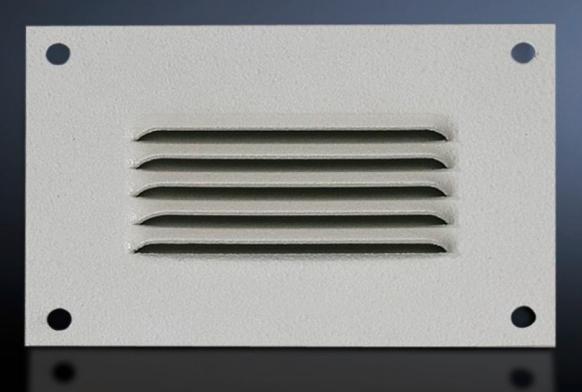

## SK 2542.235 - Integrated louvres

For ventilation by convection, easily retro-fitted using 4 screws.

## Features

| Model No.                     | SK 2542.235                                                                                                   |
|-------------------------------|---------------------------------------------------------------------------------------------------------------|
| Product description           | For ventilation by convection, easily retro-fitted using 4 screws.                                            |
| Material                      | Sheet steel                                                                                                   |
| Colour                        | RAL 7035                                                                                                      |
| Supply includes               | Assembly parts                                                                                                |
| Dimensions                    | Width: 210 mm<br>Height: 100 mm<br>Depth: 8 mm                                                                |
| Packs of                      | 4 pc(s).                                                                                                      |
| Net weight                    | 0.82                                                                                                          |
| Gross weight                  | 1.089                                                                                                         |
| PCF per pack (cradle-to-gate) | 4.1 kg CO2 eq (Cat B)                                                                                         |
| Note on PCF category          | Category B: PCF value (cradle-to-gate) based on the product weight approximately calculated and self-declared |
| Customs tariff number         | 73269098                                                                                                      |
| EAN                           | 4028177165267                                                                                                 |
| ETIM 9                        | EC000331                                                                                                      |
| ETIM 8                        | EC000331                                                                                                      |
| ECLASS 8.0                    | 27189272                                                                                                      |