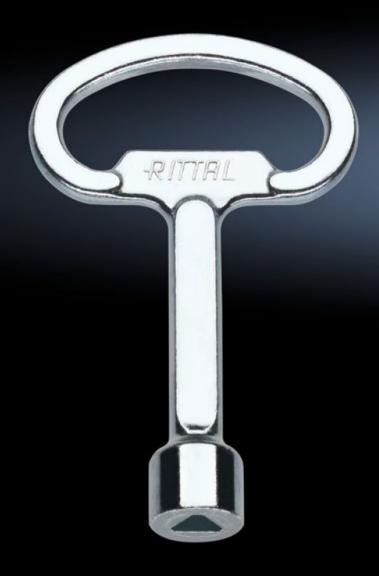

## SZ 2545.000 - Enclosure key

For lock inserts (one double-bit key is supplied with every enclosure).

## **Features**

| Model No.             | SZ 2545.000                                                                  |
|-----------------------|------------------------------------------------------------------------------|
| Design                | 7 mm triangular                                                              |
| Product description   | For lock inserts                                                             |
| Note                  | Enclosure, case and lock systems are supplied as standard with matching keys |
| Packs of              | 1 pc(s).                                                                     |
| Net weight            | 0.045                                                                        |
| Gross weight          | 0.051                                                                        |
| Customs tariff number | 83017000                                                                     |
| EAN                   | 4028177027497                                                                |
| ETIM 9                | EC000175                                                                     |
| ETIM 8                | EC000175                                                                     |
| ECLASS 8.0            | 27409215                                                                     |