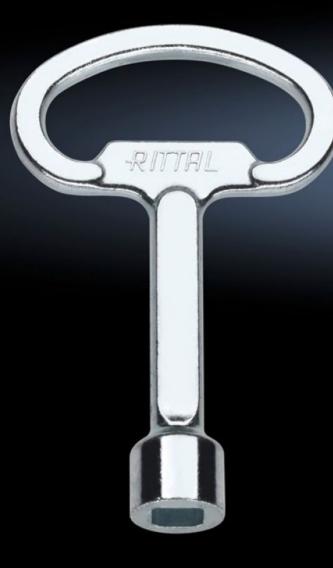

## SZ 2548.000 - Enclosure key

For lock inserts (one double-bit key is supplied with every enclosure).

## Features

| Model No.             | SZ 2548.000                                                                  |
|-----------------------|------------------------------------------------------------------------------|
| Design                | 8 mm square                                                                  |
| Product description   | For lock inserts                                                             |
| Note                  | Enclosure, case and lock systems are supplied as standard with matching keys |
| Packs of              | 1 pc(s).                                                                     |
| Net weight            | 0.04                                                                         |
| Gross weight          | 0.048                                                                        |
| Customs tariff number | 83017000                                                                     |
| EAN                   | 4028177027558                                                                |
| ETIM 9                | EC000175                                                                     |
| ETIM 8                | EC000175                                                                     |
| ECLASS 8.0            | 27409215                                                                     |
|                       |                                                                              |