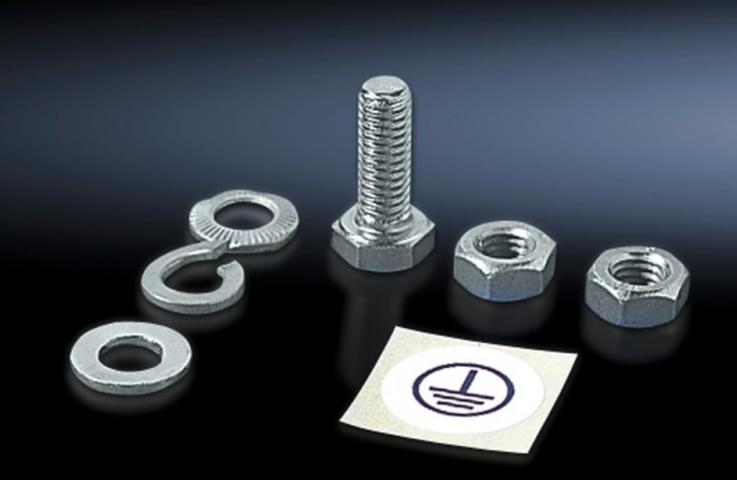

## SZ 2559.000 - Assembly parts for earth straps and earthing braids

For fastening the earth straps and earthing braids.

## **Features**

| Model No.             | SZ 2559.000                                                   |
|-----------------------|---------------------------------------------------------------|
| Product description   | For fastening the earth straps and earthing braids.           |
| Installation options  | On the horizontal and vertical VX enclosure section           |
|                       | On the horizontal TS enclosure section                        |
|                       | On the horizontal VX SE enclosure section, top in the depth   |
|                       | On punched sections with mounting flanges, 23 x 64 mm         |
|                       | On punched section without mounting flange, 23 x 64 mm        |
|                       | On PS rail systems                                            |
|                       | Gland plates                                                  |
| Note                  | Cage nuts or threaded blocks are required for mounting on the |
|                       | horizontal TS, SE enclosure section                           |
| Dimensions            | Thread: M8                                                    |
| Packs of              | 10 pc(s).                                                     |
| Net weight            | 0.24                                                          |
| Gross weight          | 0.297                                                         |
| Customs tariff number | 73181900                                                      |
| EAN                   | 4028177027770                                                 |
| ETIM 9                | EC002625                                                      |
| ETIM 8                | EC002625                                                      |
| ECLASS 8.0            | 27189234                                                      |
|                       |                                                               |