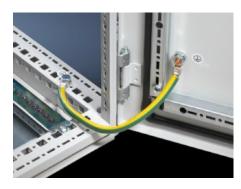

### SZ 2565.050 - Earth straps

For configuring a reliable earthing connection with perfect contact: With ring terminals in M6 and M8 to match the earthing screw, length-optimised and ready to install.

#### **Features**

| Model No.             | SZ 2565.050                                                                                                  |
|-----------------------|--------------------------------------------------------------------------------------------------------------|
| Product description   | For configuring a reliable earthing connection with perfect contact.                                         |
| Benefits              | With ring terminals in M6 and M8 to match the earthing screws<br>Length-optimised and ready to install       |
| Cross-section         | 10 mm²                                                                                                       |
| Connection            | M6 - M6                                                                                                      |
| Installation options  | KX connection options: Door/cover M6, enclosure M6, mounting plate M6                                        |
| Note                  | Please observe the assembly instructions or PE conductor brochure for the relevant enclosure or case system. |
| Dimensions            | Length: 350 mm                                                                                               |
| Packs of              | 5 pc(s).                                                                                                     |
| Net weight            | 0.2                                                                                                          |
| Gross weight          | 0.207                                                                                                        |
| Customs tariff number | 85444290                                                                                                     |
| EAN                   | 4028177950177                                                                                                |
| ETIM 9                | EC002809                                                                                                     |
| ETIM 8                | EC002809                                                                                                     |
|                       |                                                                                                              |