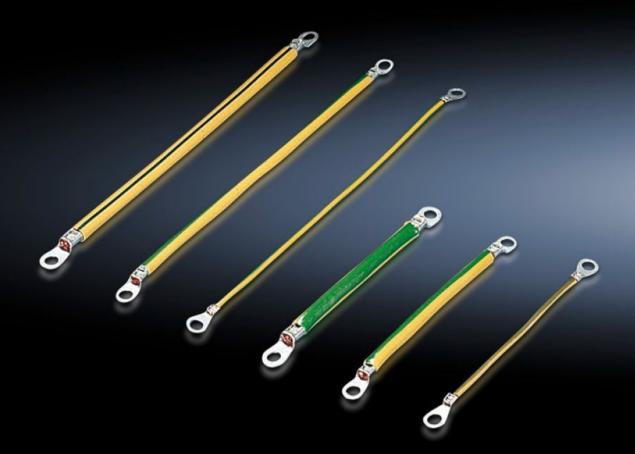

### SZ 2565.050 - Earth straps

For configuring a reliable earthing connection with perfect contact: With ring terminals in M6 and M8 to match the earthing screw, length-optimised and ready to install.

#### **Features**

| Model No.             | SZ 2565.050                                                                                                  |
|-----------------------|--------------------------------------------------------------------------------------------------------------|
| Product description   | For configuring a reliable earthing connection with perfect contact.                                         |
| Benefits              | With ring terminals in M6 and M8 to match the earthing screws<br>Length-optimised and ready to install       |
| Cross-section         | 10 mm²                                                                                                       |
| Connection            | M6 - M6                                                                                                      |
| Installation options  | KX connection options: Door/cover M6, enclosure M6, mounting plate M6                                        |
| Note                  | Please observe the assembly instructions or PE conductor brochure for the relevant enclosure or case system. |
| Dimensions            | Length: 350 mm                                                                                               |
| Packs of              | 5 pc(s).                                                                                                     |
| Net weight            | 0.2                                                                                                          |
| Gross weight          | 0.207                                                                                                        |
| Customs tariff number | 85444290                                                                                                     |
| EAN                   | 4028177950177                                                                                                |
| ETIM 9                | EC002809                                                                                                     |
| ETIM 8                | EC002809                                                                                                     |
|                       |                                                                                                              |