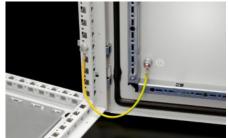

### SZ 2565.050 - Earth straps

For configuring a reliable earthing connection with perfect contact: With ring terminals in M6 and M8 to match the earthing screw, length-optimised and ready to install.

#### **Features**

| Model No.             | SZ 2565.050                                                                                                  |
|-----------------------|--------------------------------------------------------------------------------------------------------------|
| Product description   | For configuring a reliable earthing connection with perfect contact.                                         |
| Benefits              | With ring terminals in M6 and M8 to match the earthing screws<br>Length-optimised and ready to install       |
| Cross-section         | 10 mm²                                                                                                       |
| Connection            | M6 - M6                                                                                                      |
| Installation options  | KX connection options: Door/cover M6, enclosure M6, mounting plate M6                                        |
| Note                  | Please observe the assembly instructions or PE conductor brochure for the relevant enclosure or case system. |
| Dimensions            | Length: 350 mm                                                                                               |
| Packs of              | 5 pc(s).                                                                                                     |
| Net weight            | 0.2                                                                                                          |
| Gross weight          | 0.207                                                                                                        |
| Customs tariff number | 85444290                                                                                                     |
| EAN                   | 4028177950177                                                                                                |
| ETIM 9                | EC002809                                                                                                     |
| ETIM 8                | EC002809                                                                                                     |
|                       |                                                                                                              |