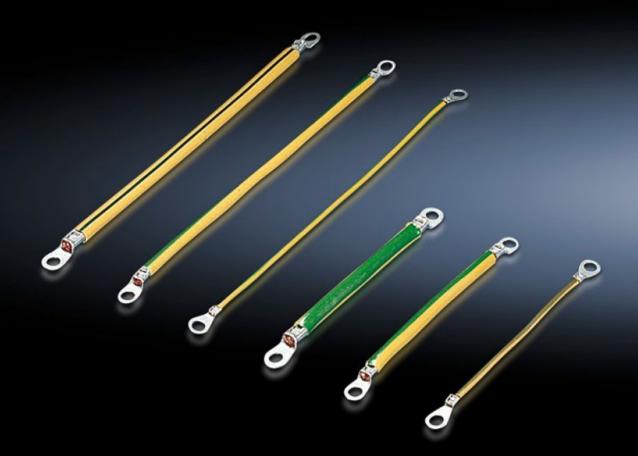

### SZ 2565.110 - Earth straps

For configuring a reliable earthing connection with perfect contact: With ring terminals in M6 and M8 to match the earthing screw, length-optimised and ready to install.

#### **Features**

| Model No.             | SZ 2565.110                                                                                                  |
|-----------------------|--------------------------------------------------------------------------------------------------------------|
| Product description   | For configuring a reliable earthing connection with perfect contact.                                         |
| Benefits              | With ring terminals in M6 and M8 to match the earthing screws<br>Length-optimised and ready to install       |
| Cross-section         | 10 mm²                                                                                                       |
| Connection            | M6 – M8                                                                                                      |
| Installation options  | HD connection options: Door/cover M6, enclosure M6, mounting plate M8                                        |
| Note                  | Please observe the assembly instructions or PE conductor brochure for the relevant enclosure or case system. |
| Dimensions            | Length: 300 mm                                                                                               |
| Packs of              | 5 pc(s).                                                                                                     |
| Net weight            | 0.17                                                                                                         |
| Gross weight          | 0.179                                                                                                        |
| Customs tariff number | 85444290                                                                                                     |
| EAN                   | 4028177319332                                                                                                |
| ETIM 9                | EC000839                                                                                                     |
| ETIM 8                | EC000839                                                                                                     |
|                       |                                                                                                              |