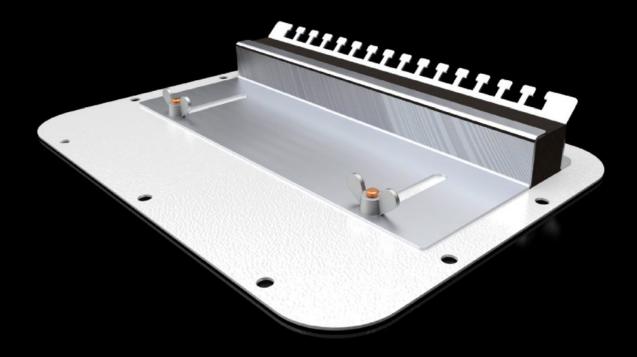

## SZ 2565.400 - Gland plate with foam rubber cable clamp strip, for AX

For feeding through pre-fabricated cables when the gland plate has already been fitted to the enclosure. Split gland plates can be sealed using movable plates with a foam rubber cable clamp strip.

## Features

| Model No.             | SZ 2565.400                                                                                                                                                                                          |
|-----------------------|------------------------------------------------------------------------------------------------------------------------------------------------------------------------------------------------------|
| Product description   | For feeding through pre-fabricated cables when the gland plate has already been fitted to the enclosure. Split gland plates can be sealed using movable plates with a foam rubber cable clamp strip. |
| Material              | Gland plate: Sheet steel                                                                                                                                                                             |
| Colour                | RAL 7035                                                                                                                                                                                             |
| Dimensions            | Width: 301 mm<br>Depth: 221 mm                                                                                                                                                                       |
| To fit                | Enclosure type: AX                                                                                                                                                                                   |
| Gland plate           | Size: 5                                                                                                                                                                                              |
| Packs of              | 1 pc(s).                                                                                                                                                                                             |
| Net weight            | 1.31                                                                                                                                                                                                 |
| Gross weight          | 1.34                                                                                                                                                                                                 |
| Customs tariff number | 94039910                                                                                                                                                                                             |
| EAN                   | 4028177944602                                                                                                                                                                                        |
| E-Number Sweden       | E3465302                                                                                                                                                                                             |
| ETIM 9                | EC000211                                                                                                                                                                                             |
| ETIM 8                | EC000211                                                                                                                                                                                             |
| ECLASS 8.0            | 27142421                                                                                                                                                                                             |
|                       |                                                                                                                                                                                                      |