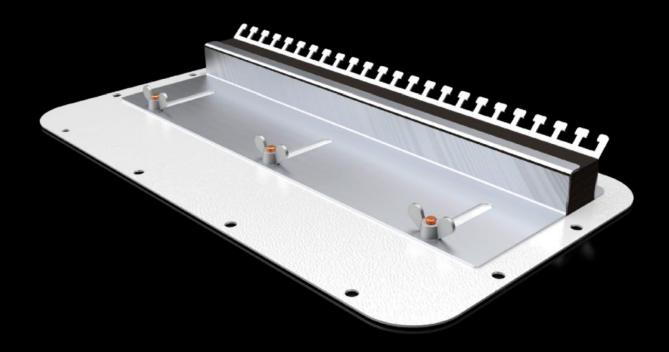

## SZ 2566.400 - Gland plate with foam rubber cable clamp strip, for AX

For feeding through pre-fabricated cables when the gland plate has already been fitted to the enclosure. Split gland plates can be sealed using movable plates with a foam rubber cable clamp strip.

## **Features**

| Model No.             | SZ 2566.400                                                                                                                                                                                          |
|-----------------------|------------------------------------------------------------------------------------------------------------------------------------------------------------------------------------------------------|
| Product description   | For feeding through pre-fabricated cables when the gland plate has already been fitted to the enclosure. Split gland plates can be sealed using movable plates with a foam rubber cable clamp strip. |
| Material              | Gland plate: Sheet steel                                                                                                                                                                             |
| Colour                | RAL 7035                                                                                                                                                                                             |
| Dimensions            | Width: 401 mm<br>Depth: 221 mm                                                                                                                                                                       |
| To fit                | Enclosure type: AX                                                                                                                                                                                   |
| Gland plate           | Size: 6                                                                                                                                                                                              |
| Packs of              | 1 pc(s).                                                                                                                                                                                             |
| Net weight            | 1.65                                                                                                                                                                                                 |
| Gross weight          | 1.84                                                                                                                                                                                                 |
| Customs tariff number | 94039910                                                                                                                                                                                             |
| EAN                   | 4028177944619                                                                                                                                                                                        |
| ETIM 9                | EC000211                                                                                                                                                                                             |
| ETIM 8                | EC000211                                                                                                                                                                                             |
| ECLASS 8.0            | 27142421                                                                                                                                                                                             |