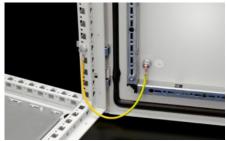

## SZ 2567.000 - Earth straps

For configuring a reliable earthing connection with perfect contact: With ring terminals in M6 and M8 to match the earthing screw, length-optimised and ready to install.

#### **Features**

| Model No.             | SZ 2567.000                                                                                                                                                                |  |
|-----------------------|----------------------------------------------------------------------------------------------------------------------------------------------------------------------------|--|
| Product description   | For configuring a reliable earthing connection with perfect contact.                                                                                                       |  |
| Benefits              | With ring terminals in M6 and M8 to match the earthing screws<br>Length-optimised and ready to install                                                                     |  |
| Cross-section         | 4 mm²                                                                                                                                                                      |  |
| Connection            | M8 – M8                                                                                                                                                                    |  |
| Installation options  | AX connection options: Door/cover M8, enclosure M8, mounting plate M8 VX connection options: Door/cover M8, enclosure M8, mounting plate M8, side panel M8, gland plate M8 |  |
| Note                  | Please observe the assembly instructions or PE conductor brochure for the relevant enclosure or case system.                                                               |  |
| Dimensions            | Length: 300 mm                                                                                                                                                             |  |
| Packs of              | 5 pc(s).                                                                                                                                                                   |  |
| Net weight            | 0.08                                                                                                                                                                       |  |
| Gross weight          | 0.092                                                                                                                                                                      |  |
| Customs tariff number | 85444290                                                                                                                                                                   |  |
| EAN                   | 4028177027930                                                                                                                                                              |  |
|                       |                                                                                                                                                                            |  |