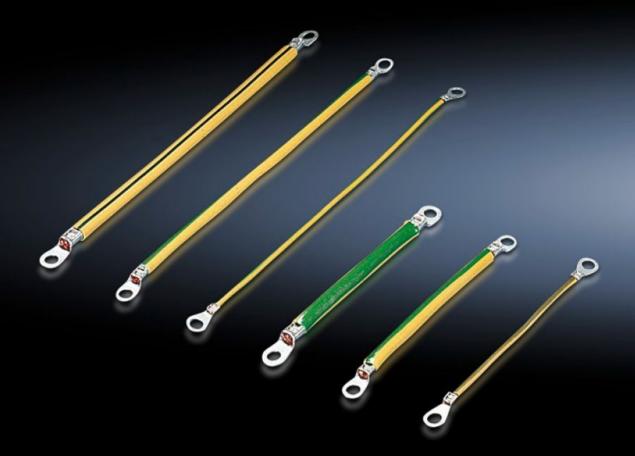

## SZ 2567.000 - Earth straps

For configuring a reliable earthing connection with perfect contact: With ring terminals in M6 and M8 to match the earthing screw, length-optimised and ready to install.

#### **Features**

| Model No.             | SZ 2567.000                                                                                                                                                                |  |
|-----------------------|----------------------------------------------------------------------------------------------------------------------------------------------------------------------------|--|
| Product description   | For configuring a reliable earthing connection with perfect contact.                                                                                                       |  |
| Benefits              | With ring terminals in M6 and M8 to match the earthing screws<br>Length-optimised and ready to install                                                                     |  |
| Cross-section         | 4 mm²                                                                                                                                                                      |  |
| Connection            | M8 – M8                                                                                                                                                                    |  |
| Installation options  | AX connection options: Door/cover M8, enclosure M8, mounting plate M8 VX connection options: Door/cover M8, enclosure M8, mounting plate M8, side panel M8, gland plate M8 |  |
| Note                  | Please observe the assembly instructions or PE conductor brochure for the relevant enclosure or case system.                                                               |  |
| Dimensions            | Length: 300 mm                                                                                                                                                             |  |
| Packs of              | 5 pc(s).                                                                                                                                                                   |  |
| Net weight            | 0.08                                                                                                                                                                       |  |
| Gross weight          | 0.092                                                                                                                                                                      |  |
| Customs tariff number | 85444290                                                                                                                                                                   |  |
| EAN                   | 4028177027930                                                                                                                                                              |  |
|                       |                                                                                                                                                                            |  |