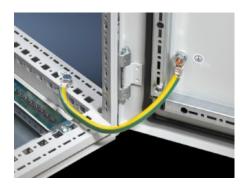

## SZ 2567.000 - Earth straps

For configuring a reliable earthing connection with perfect contact: With ring terminals in M6 and M8 to match the earthing screw, length-optimised and ready to install.

#### **Features**

| Model No.             | SZ 2567.000                                                                                                                                                                |  |
|-----------------------|----------------------------------------------------------------------------------------------------------------------------------------------------------------------------|--|
| Product description   | For configuring a reliable earthing connection with perfect contact.                                                                                                       |  |
| Benefits              | With ring terminals in M6 and M8 to match the earthing screws<br>Length-optimised and ready to install                                                                     |  |
| Cross-section         | 4 mm²                                                                                                                                                                      |  |
| Connection            | M8 – M8                                                                                                                                                                    |  |
| Installation options  | AX connection options: Door/cover M8, enclosure M8, mounting plate M8 VX connection options: Door/cover M8, enclosure M8, mounting plate M8, side panel M8, gland plate M8 |  |
| Note                  | Please observe the assembly instructions or PE conductor brochure for the relevant enclosure or case system.                                                               |  |
| Dimensions            | Length: 300 mm                                                                                                                                                             |  |
| Packs of              | 5 pc(s).                                                                                                                                                                   |  |
| Net weight            | 0.08                                                                                                                                                                       |  |
| Gross weight          | 0.092                                                                                                                                                                      |  |
| Customs tariff number | 85444290                                                                                                                                                                   |  |
| EAN                   | 4028177027930                                                                                                                                                              |  |
|                       |                                                                                                                                                                            |  |