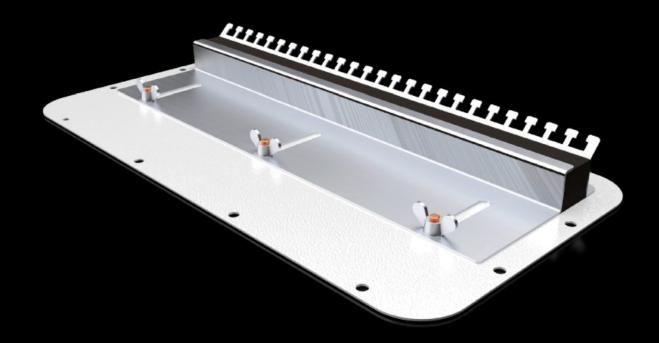

## SZ 2567.400 - Gland plate with foam rubber cable clamp strip, for AX

For feeding through pre-fabricated cables when the gland plate has already been fitted to the enclosure. Split gland plates can be sealed using movable plates with a foam rubber cable clamp strip.

## **Features**

| Model No.             | SZ 2567.400                                                                                                                                                                                          |
|-----------------------|------------------------------------------------------------------------------------------------------------------------------------------------------------------------------------------------------|
| Product description   | For feeding through pre-fabricated cables when the gland plate has already been fitted to the enclosure. Split gland plates can be sealed using movable plates with a foam rubber cable clamp strip. |
| Material              | Gland plate: Sheet steel                                                                                                                                                                             |
| Colour                | RAL 7035                                                                                                                                                                                             |
| Dimensions            | Width: 436 mm<br>Depth: 221 mm                                                                                                                                                                       |
| To fit                | Enclosure type: AX                                                                                                                                                                                   |
| Gland plate           | Size: 7                                                                                                                                                                                              |
| Packs of              | 1 pc(s).                                                                                                                                                                                             |
| Net weight            | 2                                                                                                                                                                                                    |
| Gross weight          | 2.034                                                                                                                                                                                                |
| Customs tariff number | 73079100                                                                                                                                                                                             |
| EAN                   | 4028177944718                                                                                                                                                                                        |
| E-Number Sweden       | E3465304                                                                                                                                                                                             |
| ETIM 9                | EC000211                                                                                                                                                                                             |
| ETIM 8                | EC000211                                                                                                                                                                                             |
| ECLASS 8.0            | 27142421                                                                                                                                                                                             |