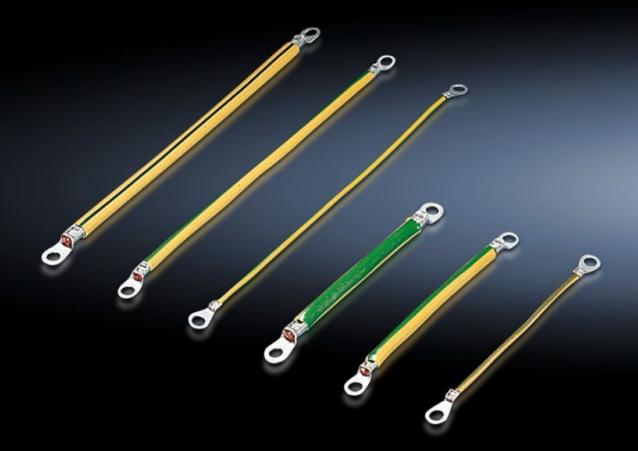

## SZ 2568.000 - Earth straps

For configuring a reliable earthing connection with perfect contact: With ring terminals in M6 and M8 to match the earthing screw, length-optimised and ready to install.

#### **Features**

| Model No.             | SZ 2568.000                                                                                                                                                                |  |
|-----------------------|----------------------------------------------------------------------------------------------------------------------------------------------------------------------------|--|
| Product description   | For configuring a reliable earthing connection with perfect contact.                                                                                                       |  |
| Benefits              | With ring terminals in M6 and M8 to match the earthing screws<br>Length-optimised and ready to install                                                                     |  |
| Cross-section         | 16 mm²                                                                                                                                                                     |  |
| Connection            | M8 – M8                                                                                                                                                                    |  |
| Installation options  | AX connection options: Door/cover M8, enclosure M8, mounting plate M8 VX connection options: Door/cover M8, enclosure M8, mounting plate M8, side panel M8, gland plate M8 |  |
| Note                  | Please observe the assembly instructions or PE conductor brochure for the relevant enclosure or case system.                                                               |  |
| Dimensions            | Length: 300 mm                                                                                                                                                             |  |
| Packs of              | 5 pc(s).                                                                                                                                                                   |  |
| Net weight            | 0.27                                                                                                                                                                       |  |
| Gross weight          | 0.275                                                                                                                                                                      |  |
| Customs tariff number | 85444290                                                                                                                                                                   |  |
| EAN                   | 4028177027954                                                                                                                                                              |  |
|                       |                                                                                                                                                                            |  |