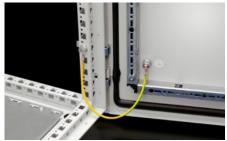

## SZ 2568.000 - Earth straps

For configuring a reliable earthing connection with perfect contact: With ring terminals in M6 and M8 to match the earthing screw, length-optimised and ready to install.

#### **Features**

| Model No.             | SZ 2568.000                                                                                                                                                                |  |
|-----------------------|----------------------------------------------------------------------------------------------------------------------------------------------------------------------------|--|
| Product description   | For configuring a reliable earthing connection with perfect contact.                                                                                                       |  |
| Benefits              | With ring terminals in M6 and M8 to match the earthing screws<br>Length-optimised and ready to install                                                                     |  |
| Cross-section         | 16 mm²                                                                                                                                                                     |  |
| Connection            | M8 – M8                                                                                                                                                                    |  |
| Installation options  | AX connection options: Door/cover M8, enclosure M8, mounting plate M8 VX connection options: Door/cover M8, enclosure M8, mounting plate M8, side panel M8, gland plate M8 |  |
| Note                  | Please observe the assembly instructions or PE conductor brochure for the relevant enclosure or case system.                                                               |  |
| Dimensions            | Length: 300 mm                                                                                                                                                             |  |
| Packs of              | 5 pc(s).                                                                                                                                                                   |  |
| Net weight            | 0.27                                                                                                                                                                       |  |
| Gross weight          | 0.275                                                                                                                                                                      |  |
| Customs tariff number | 85444290                                                                                                                                                                   |  |
| EAN                   | 4028177027954                                                                                                                                                              |  |
|                       |                                                                                                                                                                            |  |