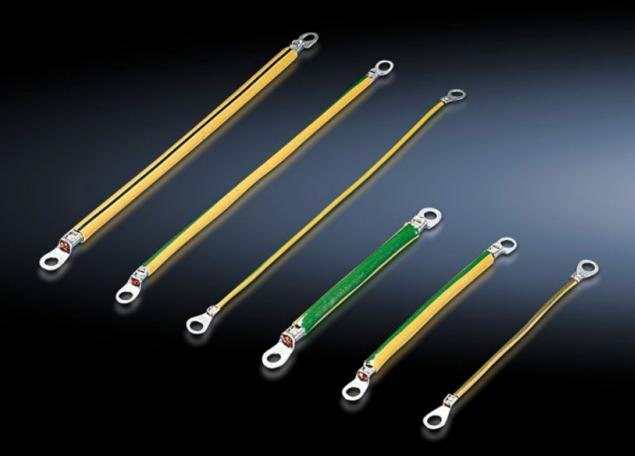

## SZ 2568.500 - Earth straps

For configuring a reliable earthing connection with perfect contact: With ring terminals in M6 and M8 to match the earthing screw, length-optimised and ready to install.

#### **Features**

| Model No.             | SZ 2568.500                                                                                                                                                                |  |
|-----------------------|----------------------------------------------------------------------------------------------------------------------------------------------------------------------------|--|
| Product description   | For configuring a reliable earthing connection with perfect contact.                                                                                                       |  |
| Benefits              | With ring terminals in M6 and M8 to match the earthing screws<br>Length-optimised and ready to install                                                                     |  |
| Connection            | M8 - M8                                                                                                                                                                    |  |
| Installation options  | AX connection options: Door/cover M8, enclosure M8, mounting plate M8 VX connection options: Door/cover M8, enclosure M8, mounting plate M8, side panel M8, gland plate M8 |  |
| Note                  | Please observe the assembly instructions or PE conductor brochure for the relevant enclosure or case system.                                                               |  |
| Dimensions            | Length: 600 mm                                                                                                                                                             |  |
| Packs of              | 5 pc(s).                                                                                                                                                                   |  |
| Net weight            | 0.515                                                                                                                                                                      |  |
| Gross weight          | 0.518                                                                                                                                                                      |  |
| Customs tariff number | 85444290                                                                                                                                                                   |  |
| EAN                   | 4028177995307                                                                                                                                                              |  |
| ETIM 9                | EC000839                                                                                                                                                                   |  |
|                       |                                                                                                                                                                            |  |