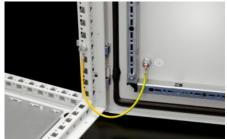

## SZ 2568.500 - Earth straps

For configuring a reliable earthing connection with perfect contact: With ring terminals in M6 and M8 to match the earthing screw, length-optimised and ready to install.

#### **Features**

| Model No.             | SZ 2568.500                                                                                                                                                                |  |
|-----------------------|----------------------------------------------------------------------------------------------------------------------------------------------------------------------------|--|
| Product description   | For configuring a reliable earthing connection with perfect contact.                                                                                                       |  |
| Benefits              | With ring terminals in M6 and M8 to match the earthing screws<br>Length-optimised and ready to install                                                                     |  |
| Connection            | M8 - M8                                                                                                                                                                    |  |
| Installation options  | AX connection options: Door/cover M8, enclosure M8, mounting plate M8 VX connection options: Door/cover M8, enclosure M8, mounting plate M8, side panel M8, gland plate M8 |  |
| Note                  | Please observe the assembly instructions or PE conductor brochure for the relevant enclosure or case system.                                                               |  |
| Dimensions            | Length: 600 mm                                                                                                                                                             |  |
| Packs of              | 5 pc(s).                                                                                                                                                                   |  |
| Net weight            | 0.515                                                                                                                                                                      |  |
| Gross weight          | 0.518                                                                                                                                                                      |  |
| Customs tariff number | 85444290                                                                                                                                                                   |  |
| EAN                   | 4028177995307                                                                                                                                                              |  |
| ETIM 9                | EC000839                                                                                                                                                                   |  |
|                       |                                                                                                                                                                            |  |