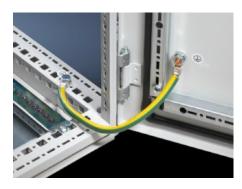

## SZ 2568.500 - Earth straps

For configuring a reliable earthing connection with perfect contact: With ring terminals in M6 and M8 to match the earthing screw, length-optimised and ready to install.

#### **Features**

| Model No.             | SZ 2568.500                                                                                                                                                                |  |
|-----------------------|----------------------------------------------------------------------------------------------------------------------------------------------------------------------------|--|
| Product description   | For configuring a reliable earthing connection with perfect contact.                                                                                                       |  |
| Benefits              | With ring terminals in M6 and M8 to match the earthing screws<br>Length-optimised and ready to install                                                                     |  |
| Connection            | M8 - M8                                                                                                                                                                    |  |
| Installation options  | AX connection options: Door/cover M8, enclosure M8, mounting plate M8 VX connection options: Door/cover M8, enclosure M8, mounting plate M8, side panel M8, gland plate M8 |  |
| Note                  | Please observe the assembly instructions or PE conductor brochure for the relevant enclosure or case system.                                                               |  |
| Dimensions            | Length: 600 mm                                                                                                                                                             |  |
| Packs of              | 5 pc(s).                                                                                                                                                                   |  |
| Net weight            | 0.515                                                                                                                                                                      |  |
| Gross weight          | 0.518                                                                                                                                                                      |  |
| Customs tariff number | 85444290                                                                                                                                                                   |  |
| EAN                   | 4028177995307                                                                                                                                                              |  |
| ETIM 9                | EC000839                                                                                                                                                                   |  |
|                       |                                                                                                                                                                            |  |