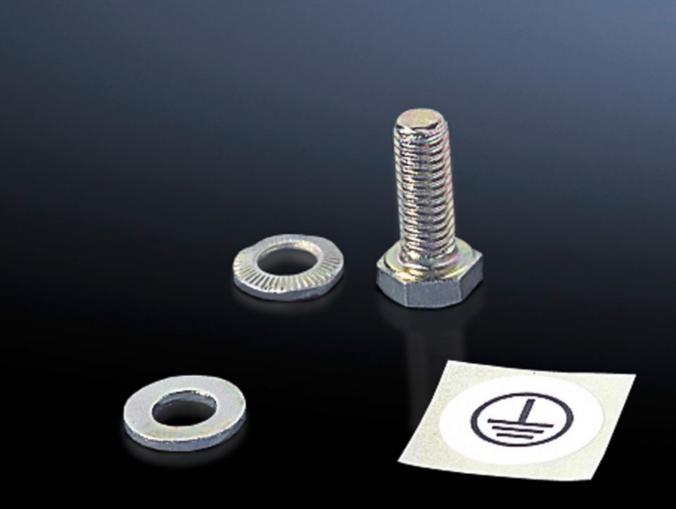

## SZ 2570.200 - Assembly parts for gland plates

For fastening the earth straps and earthing braids to gland plates.

## **Features**

| Model No.             | SZ 2570.200                                                         |
|-----------------------|---------------------------------------------------------------------|
| Product description   | For fastening the earth straps and earthing braids to gland plates. |
| Benefits              | Fast assembly thanks to self-tapping screws                         |
| Dimensions            | Thread: M8                                                          |
| Packs of              | 10 pc(s).                                                           |
| Net weight            | 0.14                                                                |
| Gross weight          | 0.151                                                               |
| Customs tariff number | 73182900                                                            |
| EAN                   | 4028177565630                                                       |
| ETIM 9                | EC001503                                                            |
| ETIM 8                | EC001503                                                            |
| ECLASS 8.0            | 27189234                                                            |