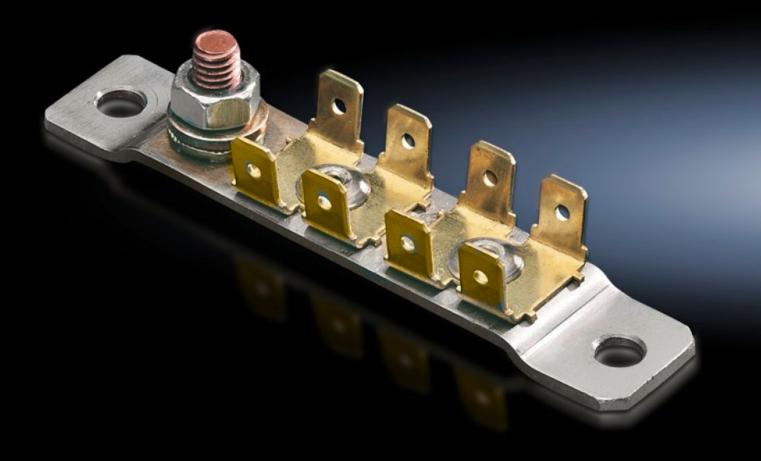

## SZ 2570.500 - Earthing plate

For the installation in Comfort Panel, Optipanel, VX, TS, VX SE, PC.

## **Features**

| Model No.             | SZ 2570.500                                                                                                                          |
|-----------------------|--------------------------------------------------------------------------------------------------------------------------------------|
| Product description   | One earthing cable can be screw-fastened to the threaded bolt for distribution to up to 8 components via 6.3 mm flat-pin connectors. |
| Supply includes       | Assembly parts                                                                                                                       |
| To fit                | Enclosure type: Comfort Panel                                                                                                        |
|                       | Optipanel                                                                                                                            |
|                       | TS                                                                                                                                   |
|                       | VX SE                                                                                                                                |
|                       | PC                                                                                                                                   |
| Packs of              | 1 pc(s).                                                                                                                             |
| Net weight            | 0.038                                                                                                                                |
| Gross weight          | 0.053                                                                                                                                |
| Customs tariff number | 73269098                                                                                                                             |
| EAN                   | 4028177388253                                                                                                                        |
| ETIM 9                | EC002623                                                                                                                             |
| ETIM 8                | EC002623                                                                                                                             |
| ECLASS 8.0            | 27189264                                                                                                                             |