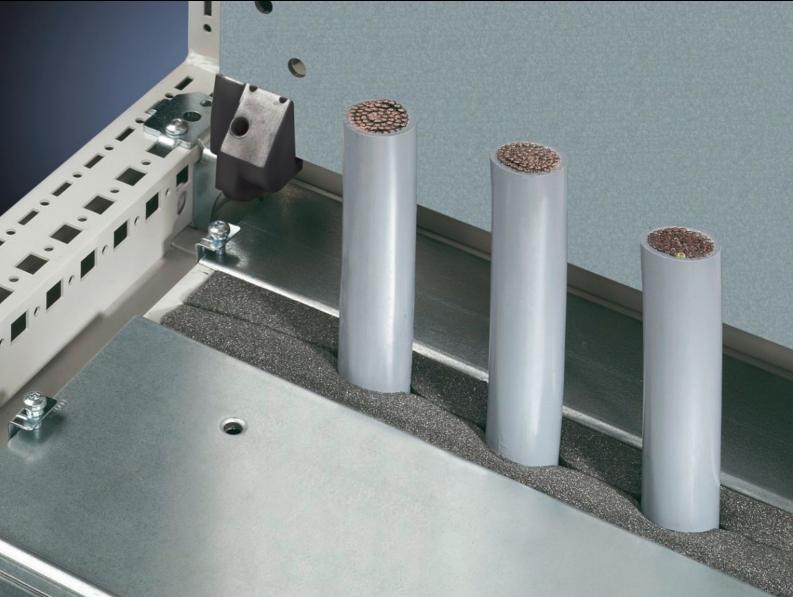

## SZ 2573.000 - Foam rubber cable clamp strip

For sealing the cable entry between the gland plates, particularly suitable for identical cable cross-sections.

## Features

| Model No.                               | SZ 2573.000                                                                                                     |
|-----------------------------------------|-----------------------------------------------------------------------------------------------------------------|
| Product description                     | For sealing the cable entry between the gland plates. Particularly suitable for identical cable cross-sections. |
| Material                                | Polyurethane foam<br>Cross-section: 30 x 30 mm                                                                  |
| Length                                  | 3 m                                                                                                             |
| To fit                                  | Enclosure type: VX<br>Enclosure type: TS<br>Enclosure type: TP                                                  |
| IP protection category to IEC 60<br>529 | IP 55 if installed correctly                                                                                    |
| Packs of                                | 1 pc(s).                                                                                                        |
| Net weight                              | 0.11                                                                                                            |
| Gross weight                            | 0.133                                                                                                           |
| Customs tariff number                   | 94039910                                                                                                        |
| EAN                                     | 4028177028234                                                                                                   |
| ETIM 9                                  | EC002625                                                                                                        |
| ETIM 8                                  | EC002625                                                                                                        |
| ECLASS 8.0                              | 27189234                                                                                                        |
|                                         |                                                                                                                 |