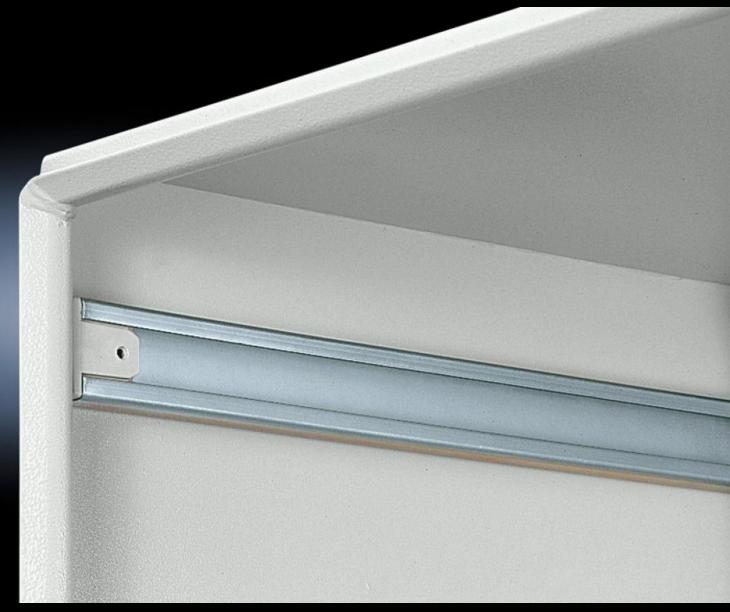

## SZ 2574.000 - Mounting block for AE

For AE. As an accessory for additional interior installation, e.g. mounting of cable ties, PS punched rails, top hat rails and C rails (e.g. for a second pair of mounting angles).

## **Features**

| Model No.             | SZ 2574.000                                                                                                                                                                 |
|-----------------------|-----------------------------------------------------------------------------------------------------------------------------------------------------------------------------|
| Product description   | As an accessory for additional interior installation, e.g. mounting of cable ties, PS punched rails, top hat rails and C rails (e.g. for a second pair of mounting angles). |
| Supply includes       | Assembly parts                                                                                                                                                              |
| To fit enclosure type | AE                                                                                                                                                                          |
| Packs of              | 20 pc(s).                                                                                                                                                                   |
| Net weight            | 0.2                                                                                                                                                                         |
| Gross weight          | 0.238                                                                                                                                                                       |
| Customs tariff number | 73182900                                                                                                                                                                    |
| EAN                   | 4028177028258                                                                                                                                                               |
| ETIM 9                | EC002625                                                                                                                                                                    |
| ETIM 8                | EC002625                                                                                                                                                                    |
| ECLASS 8.0            | 27189234                                                                                                                                                                    |
|                       |                                                                                                                                                                             |