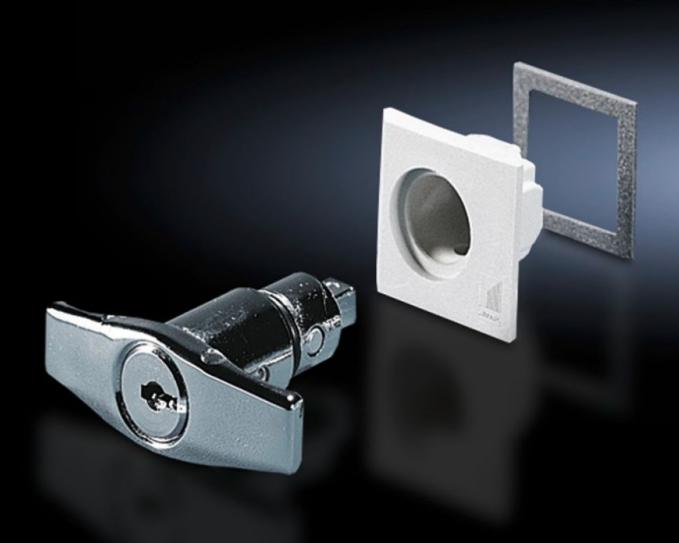

## SZ 2575.010 - T handle

Alternative to the standard lock insert with or without lock cylinder insert.

## **Features**

| SZ 2575.010                                        |
|----------------------------------------------------|
| В                                                  |
| Die-cast zinc                                      |
| Seal included                                      |
| Lock insert: with cylinder insert, lock no. 3524 E |
| AX with cam                                        |
| E-Box KX, sheet steel                              |
| Console CX                                         |
| CX desk unit                                       |
| CX one-piece console                               |
| 1 pc(s).                                           |
| 0.127                                              |
| 0.137                                              |
| 83024110                                           |
| 4028177037359                                      |
| EC000327                                           |
| EC000327                                           |
| 27189266                                           |
|                                                    |