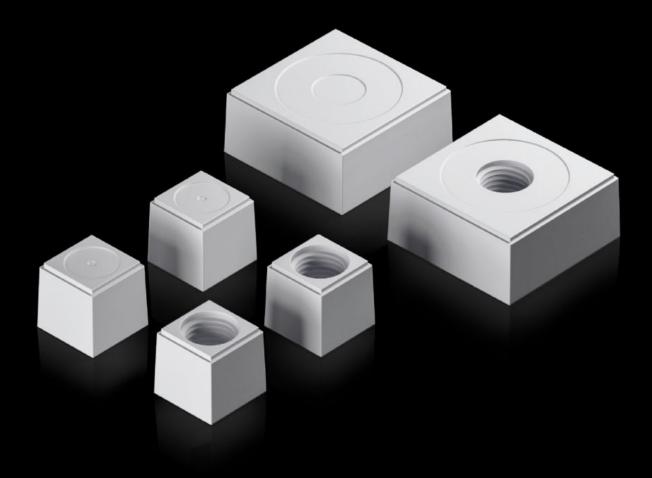

# AX 2580.003 - Seal insert For plastic gland plate, modular and sealing frame, modular

The slotted seal inserts, in conjunction with the inlays, allow individual cable entry, even with preassembled cables.

#### **Features**

| Model No.             | AX 2580.003                                                                                                            |
|-----------------------|------------------------------------------------------------------------------------------------------------------------|
| Design                | Seal insert, small                                                                                                     |
| Product description   | The slotted seal inserts, in conjunction with the inlays, allow individual cable entry, even with preassembled cables. |
| Material              | Plastic                                                                                                                |
| Colour                | RAL 7035                                                                                                               |
| Type rating to UL 50E | Type 1                                                                                                                 |
| For cable diameter    | 3 mm                                                                                                                   |
| Packs of              | 10 pc(s).                                                                                                              |
| Net weight            | 0.02                                                                                                                   |
| Gross weight          | 0.076                                                                                                                  |
| Customs tariff number | 40082900                                                                                                               |
| EAN                   | 4028177939622                                                                                                          |
| ETIM 9                | EC000441                                                                                                               |
| ETIM 8                | EC000441                                                                                                               |
| ECLASS 8.0            | 27149109                                                                                                               |