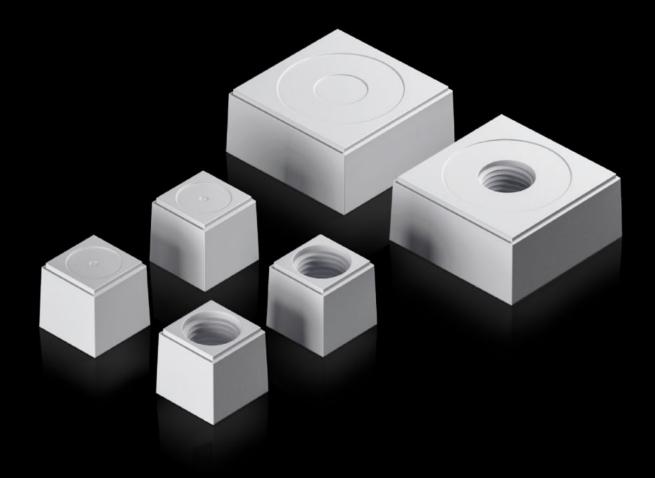

# AX 2580.006 - Seal insert For plastic gland plate, modular and sealing frame, modular

The slotted seal inserts, in conjunction with the inlays, allow individual cable entry, even with preassembled cables.

#### **Features**

| Model No.             | AX 2580.006                                                                                                            |
|-----------------------|------------------------------------------------------------------------------------------------------------------------|
| Design                | Seal insert, small                                                                                                     |
| Product description   | The slotted seal inserts, in conjunction with the inlays, allow individual cable entry, even with preassembled cables. |
| Material              | Plastic                                                                                                                |
| Colour                | RAL 7035                                                                                                               |
| Type rating to UL 50E | Type 1 Type 12 Type 4X indoor use only                                                                                 |
| For cable diameter    | 6 mm                                                                                                                   |
| Packs of              | 10 pc(s).                                                                                                              |
| Net weight            | 0.07                                                                                                                   |
| Gross weight          | 0.073                                                                                                                  |
| Customs tariff number | 40082900                                                                                                               |
| EAN                   | 4028177939653                                                                                                          |
| ETIM 9                | EC000441                                                                                                               |
| ETIM 8                | EC000441                                                                                                               |
| ECLASS 8.0            | 27149109                                                                                                               |
|                       |                                                                                                                        |