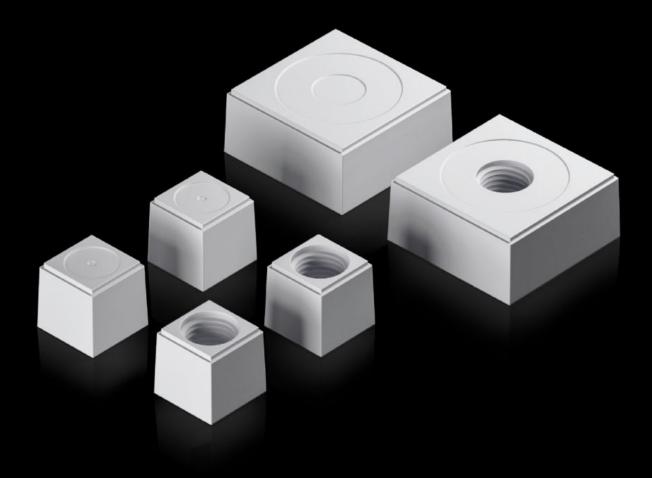

# AX 2580.010 - Seal insert For plastic gland plate, modular and sealing frame, modular

The slotted seal inserts, in conjunction with the inlays, allow individual cable entry, even with preassembled cables.

#### **Features**

| Model No.             | AX 2580.010                                                                                                            |
|-----------------------|------------------------------------------------------------------------------------------------------------------------|
| Design                | Seal insert, small                                                                                                     |
| Product description   | The slotted seal inserts, in conjunction with the inlays, allow individual cable entry, even with preassembled cables. |
| Material              | Plastic                                                                                                                |
| Colour                | RAL 7035                                                                                                               |
| Type rating to UL 50E | Type 1 Type 12 Type 4X indoor use only                                                                                 |
| For cable diameter    | 10 mm                                                                                                                  |
| Packs of              | 10 pc(s).                                                                                                              |
| Net weight            | 0.05                                                                                                                   |
| Gross weight          | 0.063                                                                                                                  |
| Customs tariff number | 40082900                                                                                                               |
| EAN                   | 4028177939691                                                                                                          |
| ETIM 9                | EC000441                                                                                                               |
| ETIM 8                | EC000441                                                                                                               |
| ECLASS 8.0            | 27149109                                                                                                               |
|                       |                                                                                                                        |