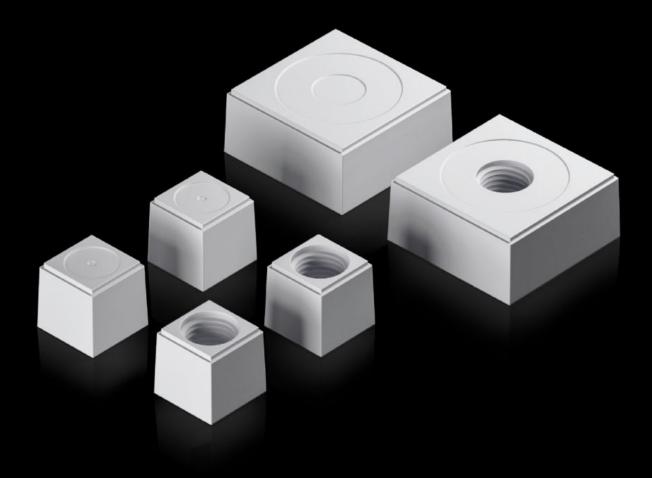

# AX 2580.013 - Seal insert For plastic gland plate, modular and sealing frame, modular

The slotted seal inserts, in conjunction with the inlays, allow individual cable entry, even with preassembled cables.

#### **Features**

| Model No.             | AX 2580.013                                                                                                            |
|-----------------------|------------------------------------------------------------------------------------------------------------------------|
| Design                | Seal insert, small                                                                                                     |
| Product description   | The slotted seal inserts, in conjunction with the inlays, allow individual cable entry, even with preassembled cables. |
| Material              | Plastic                                                                                                                |
| Colour                | RAL 7035                                                                                                               |
| Type rating to UL 50E | Type 1                                                                                                                 |
|                       | Type 12                                                                                                                |
|                       | Type 4X indoor use only                                                                                                |
| For cable diameter    | 13 mm                                                                                                                  |
| Packs of              | 10 pc(s).                                                                                                              |
| Net weight            | 0.04                                                                                                                   |
| Gross weight          | 0.054                                                                                                                  |
| Customs tariff number | 40082900                                                                                                               |
| EAN                   | 4028177939721                                                                                                          |
| ETIM 9                | EC000441                                                                                                               |
| ETIM 8                | EC000441                                                                                                               |
| ECLASS 8.0            | 27149109                                                                                                               |
|                       |                                                                                                                        |