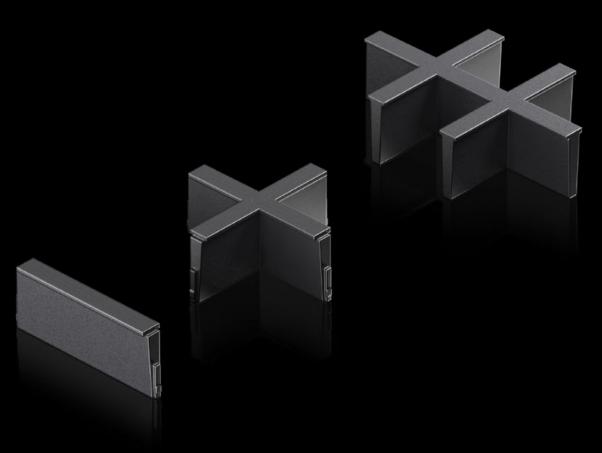

## AX 2582.100 - Inlay For plastic gland plate, modular and sealing frame, modular

Individual inserts to subdivide the cut-outs in the modular plastic gland plate and the modular sealing frame.

## Features

| Model No.             | AX 2582.100                                                                                                    |
|-----------------------|----------------------------------------------------------------------------------------------------------------|
| Design                | 1 slot                                                                                                         |
| Product description   | Individual inserts to subdivide the cut-outs in the modular plastic gland plate and the modular sealing frame. |
| Material              | Plastic                                                                                                        |
| Colour                | Black                                                                                                          |
| Packs of              | 5 pc(s).                                                                                                       |
| Net weight            | 0.01                                                                                                           |
| Gross weight          | 0.017                                                                                                          |
| Customs tariff number | 40091200                                                                                                       |
| EAN                   | 4028177939868                                                                                                  |
| ETIM 9                | EC000211                                                                                                       |
| ETIM 8                | EC000211                                                                                                       |
| ECLASS 8.0            | 27142421                                                                                                       |
|                       |                                                                                                                |