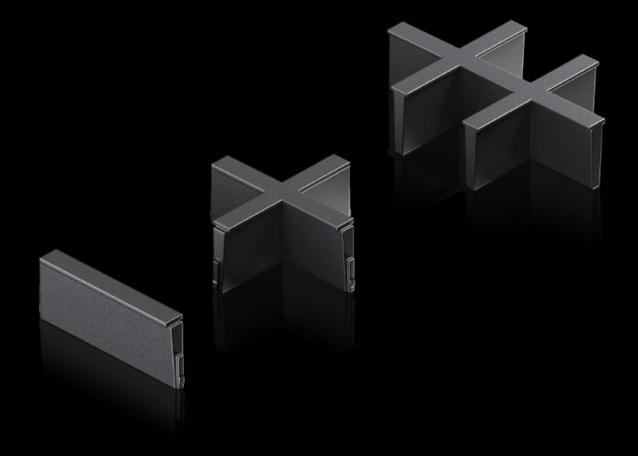

# AX 2582.200 - Inlay For plastic gland plate, modular and sealing frame, modular

Individual inserts to subdivide the cut-outs in the modular plastic gland plate and the modular sealing frame.

#### **Features**

| Model No.             | AX 2582.200                                                                                                    |
|-----------------------|----------------------------------------------------------------------------------------------------------------|
| Design                | 2 slots                                                                                                        |
| Product description   | Individual inserts to subdivide the cut-outs in the modular plastic gland plate and the modular sealing frame. |
| Material              | Plastic                                                                                                        |
| Colour                | Black                                                                                                          |
| Packs of              | 5 pc(s).                                                                                                       |
| Net weight            | 0.015                                                                                                          |
| Gross weight          | 0.023                                                                                                          |
| Customs tariff number | 40091200                                                                                                       |
| EAN                   | 4028177939875                                                                                                  |
| ETIM 9                | EC000211                                                                                                       |
| ETIM 8                | EC000211                                                                                                       |
| ECLASS 8.0            | 27142421                                                                                                       |
|                       |                                                                                                                |