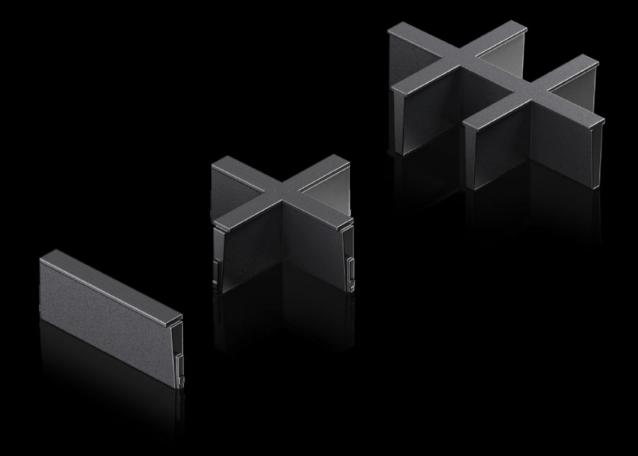

# AX 2582.400 - Inlay For plastic gland plate, modular and sealing frame, modular

Individual inserts to subdivide the cut-outs in the modular plastic gland plate and the modular sealing frame.

#### **Features**

| Model No.             | AX 2582.400                                                                                                    |  |
|-----------------------|----------------------------------------------------------------------------------------------------------------|--|
| Design                | 4 slots                                                                                                        |  |
| Product description   | Individual inserts to subdivide the cut-outs in the modular plastic gland plate and the modular sealing frame. |  |
| Material              | Plastic                                                                                                        |  |
| Colour                | Black                                                                                                          |  |
| Packs of              | 5 pc(s).                                                                                                       |  |
| Net weight            | 0.005                                                                                                          |  |
| Gross weight          | 0.029                                                                                                          |  |
| Customs tariff number | 40091200                                                                                                       |  |
| EAN                   | 4028177939882                                                                                                  |  |
| ETIM 9                | EC000211                                                                                                       |  |
| ETIM 8                | EC000211                                                                                                       |  |
| ECLASS 8.0            | 27142421                                                                                                       |  |