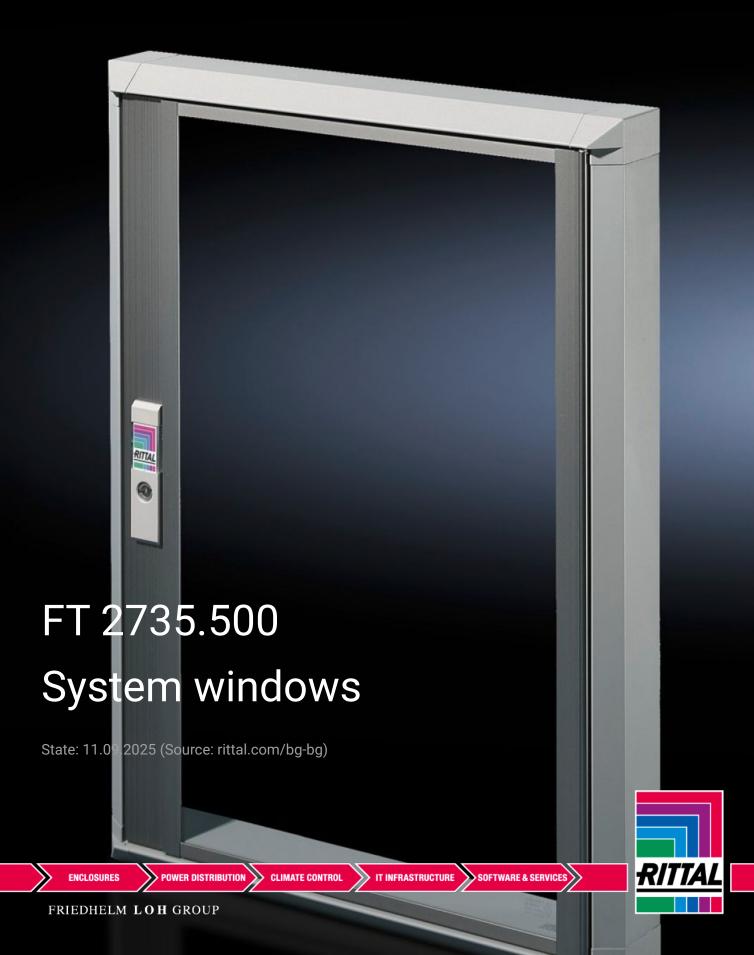

## FT 2735.500 - System windows for VX, TS, VX SE

To conceal display and operating instruments or cut-outs, and to protect against dirt and liquids as well as unauthorised access.

#### **Features**

| Model No.           | FT 2735.500                                                                                                                                                                                                                                                                                                                     |
|---------------------|---------------------------------------------------------------------------------------------------------------------------------------------------------------------------------------------------------------------------------------------------------------------------------------------------------------------------------|
| Design              | 30 section                                                                                                                                                                                                                                                                                                                      |
| Product description | To conceal display and operating instruments or cut-outs, and to protect against dirt and liquids as well as unauthorised access.                                                                                                                                                                                               |
| Material            | Extruded aluminium section with die-cast zinc corner pieces and single-pane safety glass.                                                                                                                                                                                                                                       |
| Surface finish      | Base frame: Powder-coated on the outside in RAL 7035<br>Hinge and lock section: Natural-anodised                                                                                                                                                                                                                                |
| Value base frame    | Made from single-pane safety glass: High level of resistance to solvents and scratches, anti-static, reduced risk of injury if broken. Standard double-bit lock insert may be exchanged for lock inserts 27 mm, type A, and/or for lock system Ergoform-S (except H = 270 mm).  Hinge with 180° opening angle, easily inserted. |

### **Features**

| Easily screw-fastened to the door thanks to modified dimensions (tubular door frame may be used as a drilling template). Readily height-adjustable. Stabilises the door cut-out. Conceals the cut edge. There is no dirt on the seal, the glass is protected from being lifted out, dirt cannot drop inside, and moisture cannot run behind the window when opening. Frame section height 30 mm or 60 mm |
|----------------------------------------------------------------------------------------------------------------------------------------------------------------------------------------------------------------------------------------------------------------------------------------------------------------------------------------------------------------------------------------------------------|
| IP 54                                                                                                                                                                                                                                                                                                                                                                                                    |
| Standard double-bit lock insert may be exchanged for lock inserts 27 mm, type A, and/or for lock system Ergoform-S (except H = 270 mm).  Not suitable for outdoor siting                                                                                                                                                                                                                                 |
| Enclosure type: VX TS VX SE Width: = 600 mm                                                                                                                                                                                                                                                                                                                                                              |
| Width: 500 mm<br>Height: 270 mm<br>Depth: 47 mm                                                                                                                                                                                                                                                                                                                                                          |
| Viewing window width: 363 mm<br>Viewing window height: 198 mm                                                                                                                                                                                                                                                                                                                                            |
| 33 mm                                                                                                                                                                                                                                                                                                                                                                                                    |
| 1 pc(s).                                                                                                                                                                                                                                                                                                                                                                                                 |
| 3.016                                                                                                                                                                                                                                                                                                                                                                                                    |
| 3.22                                                                                                                                                                                                                                                                                                                                                                                                     |
| 76101000                                                                                                                                                                                                                                                                                                                                                                                                 |
| 4028177476288                                                                                                                                                                                                                                                                                                                                                                                            |
| EC002527                                                                                                                                                                                                                                                                                                                                                                                                 |
| EC002527                                                                                                                                                                                                                                                                                                                                                                                                 |
| 27182301                                                                                                                                                                                                                                                                                                                                                                                                 |
|                                                                                                                                                                                                                                                                                                                                                                                                          |