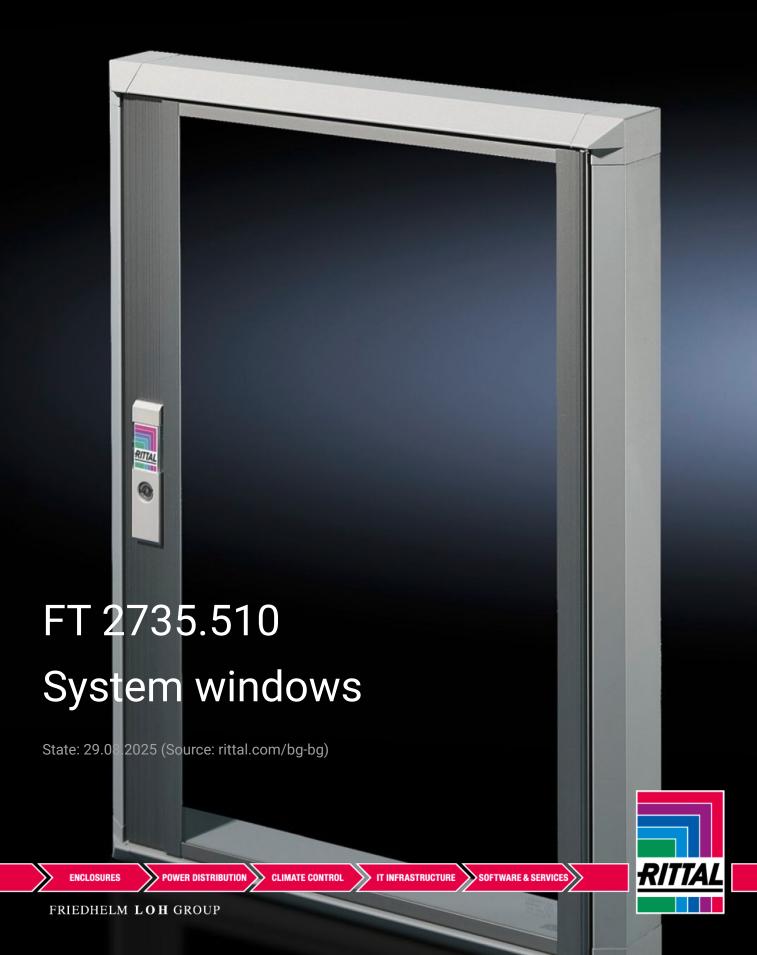

## FT 2735.510 - System windows for VX, TS, VX SE

To conceal display and operating instruments or cut-outs, and to protect against dirt and liquids as well as unauthorised access.

#### **Features**

| Model No.           | FT 2735.510                                                                                                                                                                                                                                                                                                                     |
|---------------------|---------------------------------------------------------------------------------------------------------------------------------------------------------------------------------------------------------------------------------------------------------------------------------------------------------------------------------|
| Design              | 30 section                                                                                                                                                                                                                                                                                                                      |
| Product description | To conceal display and operating instruments or cut-outs, and to protect against dirt and liquids as well as unauthorised access.                                                                                                                                                                                               |
| Material            | Extruded aluminium section with die-cast zinc corner pieces and single-pane safety glass.                                                                                                                                                                                                                                       |
| Surface finish      | Base frame: Powder-coated on the outside in RAL 7035<br>Hinge and lock section: Natural-anodised                                                                                                                                                                                                                                |
| Value base frame    | Made from single-pane safety glass: High level of resistance to solvents and scratches, anti-static, reduced risk of injury if broken. Standard double-bit lock insert may be exchanged for lock inserts 27 mm, type A, and/or for lock system Ergoform-S (except H = 270 mm).  Hinge with 180° opening angle, easily inserted. |

### **Features**

| Easily screw-fastened to the door thanks to modified dimensions (tubular door frame may be used as a drilling template). Readily height-adjustable. Stabilises the door cut-out. Conceals the cut edge. There is no dirt on the seal, the glass is protected from being lifted out, dirt cannot drop inside, and moisture cannot run behind the window when opening. Frame section height 30 mm or 60 mm |
|----------------------------------------------------------------------------------------------------------------------------------------------------------------------------------------------------------------------------------------------------------------------------------------------------------------------------------------------------------------------------------------------------------|
| IP 54                                                                                                                                                                                                                                                                                                                                                                                                    |
| Standard double-bit lock insert may be exchanged for lock inserts 27 mm, type A, and/or for lock system Ergoform-S (except H = 270 mm).  Not suitable for outdoor siting                                                                                                                                                                                                                                 |
| Enclosure type: VX TS VX SE Width: = 600 mm                                                                                                                                                                                                                                                                                                                                                              |
| Width: 500 mm<br>Height: 370 mm<br>Depth: 47 mm                                                                                                                                                                                                                                                                                                                                                          |
| Viewing window width: 363 mm<br>Viewing window height: 298 mm                                                                                                                                                                                                                                                                                                                                            |
| 33 mm                                                                                                                                                                                                                                                                                                                                                                                                    |
| 1 pc(s).                                                                                                                                                                                                                                                                                                                                                                                                 |
| 3.61                                                                                                                                                                                                                                                                                                                                                                                                     |
| 3.81                                                                                                                                                                                                                                                                                                                                                                                                     |
| 76101000                                                                                                                                                                                                                                                                                                                                                                                                 |
| 4028177476295                                                                                                                                                                                                                                                                                                                                                                                            |
| EC002527                                                                                                                                                                                                                                                                                                                                                                                                 |
| EC002527                                                                                                                                                                                                                                                                                                                                                                                                 |
| 27182301                                                                                                                                                                                                                                                                                                                                                                                                 |
|                                                                                                                                                                                                                                                                                                                                                                                                          |