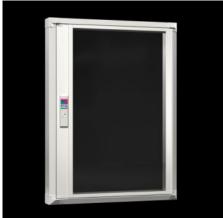

## FT 2735.570 - System windows for VX, TS, VX SE

To conceal display and operating instruments or cut-outs, and to protect against dirt and liquids as well as unauthorised access.

#### **Features**

| Model No.           | FT 2735.570                                                                                                                                                                                                                                                                                                                     |
|---------------------|---------------------------------------------------------------------------------------------------------------------------------------------------------------------------------------------------------------------------------------------------------------------------------------------------------------------------------|
| Design              | 30 section                                                                                                                                                                                                                                                                                                                      |
| Product description | To conceal display and operating instruments or cut-outs, and to protect against dirt and liquids as well as unauthorised access.                                                                                                                                                                                               |
| Material            | Extruded aluminium section with die-cast zinc corner pieces and single-pane safety glass.                                                                                                                                                                                                                                       |
| Surface finish      | Base frame: Powder-coated on the outside in RAL 7035<br>Hinge and lock section: Natural-anodised                                                                                                                                                                                                                                |
| Value base frame    | Made from single-pane safety glass: High level of resistance to solvents and scratches, anti-static, reduced risk of injury if broken. Standard double-bit lock insert may be exchanged for lock inserts 27 mm, type A, and/or for lock system Ergoform-S (except H = 270 mm).  Hinge with 180° opening angle, easily inserted. |

### **Features**

| Easily screw-fastened to the door thanks to modified dimensions (tubular door frame may be used as a drilling template).  Readily height-adjustable.  Stabilises the door cut-out.  Conceals the cut edge.  There is no dirt on the seal, the glass is protected from being lifted out, dirt cannot drop inside, and moisture cannot run behind the window when opening.  Frame section height 30 mm or 60 mm |
|---------------------------------------------------------------------------------------------------------------------------------------------------------------------------------------------------------------------------------------------------------------------------------------------------------------------------------------------------------------------------------------------------------------|
| IP 54                                                                                                                                                                                                                                                                                                                                                                                                         |
| Standard double-bit lock insert may be exchanged for lock inserts 27 mm, type A, and/or for lock system Ergoform-S (except H = 270 mm).  Not suitable for outdoor siting                                                                                                                                                                                                                                      |
| Enclosure type: VX TS VX SE Width: = 800 mm                                                                                                                                                                                                                                                                                                                                                                   |
| Width: 700 mm<br>Height: 370 mm<br>Depth: 47 mm                                                                                                                                                                                                                                                                                                                                                               |
| Viewing window width: 563 mm<br>Viewing window height: 298 mm                                                                                                                                                                                                                                                                                                                                                 |
| 33 mm                                                                                                                                                                                                                                                                                                                                                                                                         |
| 1 pc(s).                                                                                                                                                                                                                                                                                                                                                                                                      |
| 4.619                                                                                                                                                                                                                                                                                                                                                                                                         |
| 4.9                                                                                                                                                                                                                                                                                                                                                                                                           |
| 76101000                                                                                                                                                                                                                                                                                                                                                                                                      |
| 4028177476349                                                                                                                                                                                                                                                                                                                                                                                                 |
| EC002527                                                                                                                                                                                                                                                                                                                                                                                                      |
| EC002527                                                                                                                                                                                                                                                                                                                                                                                                      |
| 27182301                                                                                                                                                                                                                                                                                                                                                                                                      |
|                                                                                                                                                                                                                                                                                                                                                                                                               |