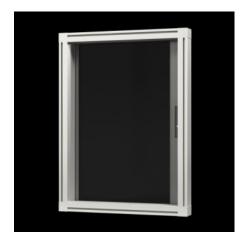

## FT 2735.570 - System windows for VX, TS, VX SE

To conceal display and operating instruments or cut-outs, and to protect against dirt and liquids as well as unauthorised access.

#### **Features**

| Model No.           | FT 2735.570                                                                                                                                                                                                                                                                                                                     |
|---------------------|---------------------------------------------------------------------------------------------------------------------------------------------------------------------------------------------------------------------------------------------------------------------------------------------------------------------------------|
| Design              | 30 section                                                                                                                                                                                                                                                                                                                      |
| Product description | To conceal display and operating instruments or cut-outs, and to protect against dirt and liquids as well as unauthorised access.                                                                                                                                                                                               |
| Material            | Extruded aluminium section with die-cast zinc corner pieces and single-pane safety glass.                                                                                                                                                                                                                                       |
| Surface finish      | Base frame: Powder-coated on the outside in RAL 7035<br>Hinge and lock section: Natural-anodised                                                                                                                                                                                                                                |
| Value base frame    | Made from single-pane safety glass: High level of resistance to solvents and scratches, anti-static, reduced risk of injury if broken. Standard double-bit lock insert may be exchanged for lock inserts 27 mm, type A, and/or for lock system Ergoform-S (except H = 270 mm).  Hinge with 180° opening angle, easily inserted. |

### **Features**

| Easily screw-fastened to the door thanks to modified dimensions (tubular door frame may be used as a drilling template).  Readily height-adjustable.  Stabilises the door cut-out.  Conceals the cut edge.  There is no dirt on the seal, the glass is protected from being lifted out, dirt cannot drop inside, and moisture cannot run behind the window when opening.  Frame section height 30 mm or 60 mm |
|---------------------------------------------------------------------------------------------------------------------------------------------------------------------------------------------------------------------------------------------------------------------------------------------------------------------------------------------------------------------------------------------------------------|
| IP 54                                                                                                                                                                                                                                                                                                                                                                                                         |
| Standard double-bit lock insert may be exchanged for lock inserts 27 mm, type A, and/or for lock system Ergoform-S (except H = 270 mm).  Not suitable for outdoor siting                                                                                                                                                                                                                                      |
| Enclosure type: VX TS VX SE Width: = 800 mm                                                                                                                                                                                                                                                                                                                                                                   |
| Width: 700 mm<br>Height: 370 mm<br>Depth: 47 mm                                                                                                                                                                                                                                                                                                                                                               |
| Viewing window width: 563 mm<br>Viewing window height: 298 mm                                                                                                                                                                                                                                                                                                                                                 |
| 33 mm                                                                                                                                                                                                                                                                                                                                                                                                         |
| 1 pc(s).                                                                                                                                                                                                                                                                                                                                                                                                      |
| 4.619                                                                                                                                                                                                                                                                                                                                                                                                         |
| 4.9                                                                                                                                                                                                                                                                                                                                                                                                           |
| 76101000                                                                                                                                                                                                                                                                                                                                                                                                      |
| 4028177476349                                                                                                                                                                                                                                                                                                                                                                                                 |
| EC002527                                                                                                                                                                                                                                                                                                                                                                                                      |
| EC002527                                                                                                                                                                                                                                                                                                                                                                                                      |
| 27182301                                                                                                                                                                                                                                                                                                                                                                                                      |
|                                                                                                                                                                                                                                                                                                                                                                                                               |