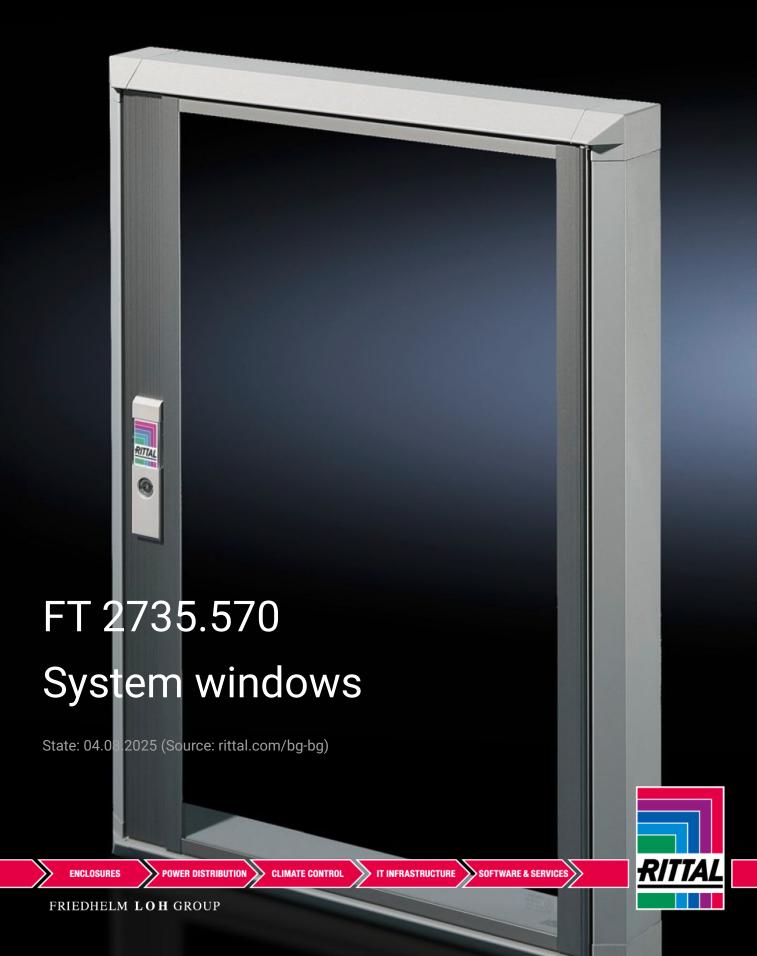

## FT 2735.570 - System windows for VX, TS, VX SE

To conceal display and operating instruments or cut-outs, and to protect against dirt and liquids as well as unauthorised access.

#### **Features**

| Model No.           | FT 2735.570                                                                                                                                                                                                                                                                                                                     |
|---------------------|---------------------------------------------------------------------------------------------------------------------------------------------------------------------------------------------------------------------------------------------------------------------------------------------------------------------------------|
| Design              | 30 section                                                                                                                                                                                                                                                                                                                      |
| Product description | To conceal display and operating instruments or cut-outs, and to protect against dirt and liquids as well as unauthorised access.                                                                                                                                                                                               |
| Material            | Extruded aluminium section with die-cast zinc corner pieces and single-pane safety glass.                                                                                                                                                                                                                                       |
| Surface finish      | Base frame: Powder-coated on the outside in RAL 7035<br>Hinge and lock section: Natural-anodised                                                                                                                                                                                                                                |
| Value base frame    | Made from single-pane safety glass: High level of resistance to solvents and scratches, anti-static, reduced risk of injury if broken. Standard double-bit lock insert may be exchanged for lock inserts 27 mm, type A, and/or for lock system Ergoform-S (except H = 270 mm).  Hinge with 180° opening angle, easily inserted. |

### **Features**

| Easily screw-fastened to the door thanks to modified dimensions (tubular door frame may be used as a drilling template).  Readily height-adjustable.  Stabilises the door cut-out.  Conceals the cut edge.  There is no dirt on the seal, the glass is protected from being lifted out, dirt cannot drop inside, and moisture cannot run behind the window when opening.  Frame section height 30 mm or 60 mm |
|---------------------------------------------------------------------------------------------------------------------------------------------------------------------------------------------------------------------------------------------------------------------------------------------------------------------------------------------------------------------------------------------------------------|
| IP 54                                                                                                                                                                                                                                                                                                                                                                                                         |
| Standard double-bit lock insert may be exchanged for lock inserts 27 mm, type A, and/or for lock system Ergoform-S (except H = 270 mm).  Not suitable for outdoor siting                                                                                                                                                                                                                                      |
| Enclosure type: VX TS VX SE Width: = 800 mm                                                                                                                                                                                                                                                                                                                                                                   |
| Width: 700 mm<br>Height: 370 mm<br>Depth: 47 mm                                                                                                                                                                                                                                                                                                                                                               |
| Viewing window width: 563 mm<br>Viewing window height: 298 mm                                                                                                                                                                                                                                                                                                                                                 |
| 33 mm                                                                                                                                                                                                                                                                                                                                                                                                         |
| 1 pc(s).                                                                                                                                                                                                                                                                                                                                                                                                      |
| 4.619                                                                                                                                                                                                                                                                                                                                                                                                         |
| 4.9                                                                                                                                                                                                                                                                                                                                                                                                           |
| 76101000                                                                                                                                                                                                                                                                                                                                                                                                      |
| 4028177476349                                                                                                                                                                                                                                                                                                                                                                                                 |
| EC002527                                                                                                                                                                                                                                                                                                                                                                                                      |
| EC002527                                                                                                                                                                                                                                                                                                                                                                                                      |
| 27182301                                                                                                                                                                                                                                                                                                                                                                                                      |
|                                                                                                                                                                                                                                                                                                                                                                                                               |