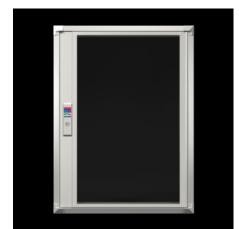

## FT 2735.570 - System windows for VX, TS, VX SE

To conceal display and operating instruments or cut-outs, and to protect against dirt and liquids as well as unauthorised access.

#### **Features**

| Model No.           | FT 2735.570                                                                                                                                                                                                                                                                                                                     |
|---------------------|---------------------------------------------------------------------------------------------------------------------------------------------------------------------------------------------------------------------------------------------------------------------------------------------------------------------------------|
| Design              | 30 section                                                                                                                                                                                                                                                                                                                      |
| Product description | To conceal display and operating instruments or cut-outs, and to protect against dirt and liquids as well as unauthorised access.                                                                                                                                                                                               |
| Material            | Extruded aluminium section with die-cast zinc corner pieces and single-pane safety glass.                                                                                                                                                                                                                                       |
| Surface finish      | Base frame: Powder-coated on the outside in RAL 7035<br>Hinge and lock section: Natural-anodised                                                                                                                                                                                                                                |
| Value base frame    | Made from single-pane safety glass: High level of resistance to solvents and scratches, anti-static, reduced risk of injury if broken. Standard double-bit lock insert may be exchanged for lock inserts 27 mm, type A, and/or for lock system Ergoform-S (except H = 270 mm).  Hinge with 180° opening angle, easily inserted. |

### **Features**

| Easily screw-fastened to the door thanks to modified dimensions (tubular door frame may be used as a drilling template).  Readily height-adjustable.  Stabilises the door cut-out.  Conceals the cut edge.  There is no dirt on the seal, the glass is protected from being lifted out, dirt cannot drop inside, and moisture cannot run behind the window when opening.  Frame section height 30 mm or 60 mm |
|---------------------------------------------------------------------------------------------------------------------------------------------------------------------------------------------------------------------------------------------------------------------------------------------------------------------------------------------------------------------------------------------------------------|
| IP 54                                                                                                                                                                                                                                                                                                                                                                                                         |
| Standard double-bit lock insert may be exchanged for lock inserts 27 mm, type A, and/or for lock system Ergoform-S (except H = 270 mm).  Not suitable for outdoor siting                                                                                                                                                                                                                                      |
| Enclosure type: VX TS VX SE Width: = 800 mm                                                                                                                                                                                                                                                                                                                                                                   |
| Width: 700 mm<br>Height: 370 mm<br>Depth: 47 mm                                                                                                                                                                                                                                                                                                                                                               |
| Viewing window width: 563 mm<br>Viewing window height: 298 mm                                                                                                                                                                                                                                                                                                                                                 |
| 33 mm                                                                                                                                                                                                                                                                                                                                                                                                         |
| 1 pc(s).                                                                                                                                                                                                                                                                                                                                                                                                      |
| 4.619                                                                                                                                                                                                                                                                                                                                                                                                         |
| 4.9                                                                                                                                                                                                                                                                                                                                                                                                           |
| 76101000                                                                                                                                                                                                                                                                                                                                                                                                      |
| 4028177476349                                                                                                                                                                                                                                                                                                                                                                                                 |
| EC002527                                                                                                                                                                                                                                                                                                                                                                                                      |
| EC002527                                                                                                                                                                                                                                                                                                                                                                                                      |
| 27182301                                                                                                                                                                                                                                                                                                                                                                                                      |
|                                                                                                                                                                                                                                                                                                                                                                                                               |