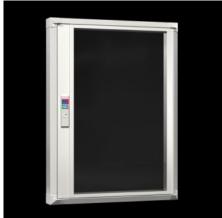

## FT 2736.530 - System windows for VX, TS, VX SE

To conceal display and operating instruments or cut-outs, and to protect against dirt and liquids as well as unauthorised access.

#### **Features**

| Model No.           | FT 2736.530                                                                                                                                                                                                                                                                                                                     |
|---------------------|---------------------------------------------------------------------------------------------------------------------------------------------------------------------------------------------------------------------------------------------------------------------------------------------------------------------------------|
| Design              | 60 section                                                                                                                                                                                                                                                                                                                      |
| Product description | To conceal display and operating instruments or cut-outs, and to protect against dirt and liquids as well as unauthorised access.                                                                                                                                                                                               |
| Material            | Extruded aluminium section with die-cast zinc corner pieces and single-pane safety glass.                                                                                                                                                                                                                                       |
| Surface finish      | Base frame: Powder-coated on the outside in RAL 7035<br>Hinge and lock section: Natural-anodised                                                                                                                                                                                                                                |
| Value base frame    | Made from single-pane safety glass: High level of resistance to solvents and scratches, anti-static, reduced risk of injury if broken. Standard double-bit lock insert may be exchanged for lock inserts 27 mm, type A, and/or for lock system Ergoform-S (except H = 270 mm).  Hinge with 180° opening angle, easily inserted. |