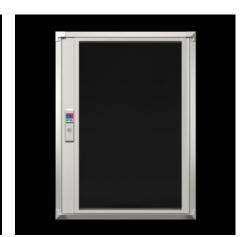

## FT 2736.530 - System windows for VX, TS, VX SE

To conceal display and operating instruments or cut-outs, and to protect against dirt and liquids as well as unauthorised access.

#### **Features**

| Model No.           | FT 2736.530                                                                                                                                                                                                                                                                                                                     |
|---------------------|---------------------------------------------------------------------------------------------------------------------------------------------------------------------------------------------------------------------------------------------------------------------------------------------------------------------------------|
| Design              | 60 section                                                                                                                                                                                                                                                                                                                      |
| Product description | To conceal display and operating instruments or cut-outs, and to protect against dirt and liquids as well as unauthorised access.                                                                                                                                                                                               |
| Material            | Extruded aluminium section with die-cast zinc corner pieces and single-pane safety glass.                                                                                                                                                                                                                                       |
| Surface finish      | Base frame: Powder-coated on the outside in RAL 7035<br>Hinge and lock section: Natural-anodised                                                                                                                                                                                                                                |
| Value base frame    | Made from single-pane safety glass: High level of resistance to solvents and scratches, anti-static, reduced risk of injury if broken. Standard double-bit lock insert may be exchanged for lock inserts 27 mm, type A, and/or for lock system Ergoform-S (except H = 270 mm).  Hinge with 180° opening angle, easily inserted. |