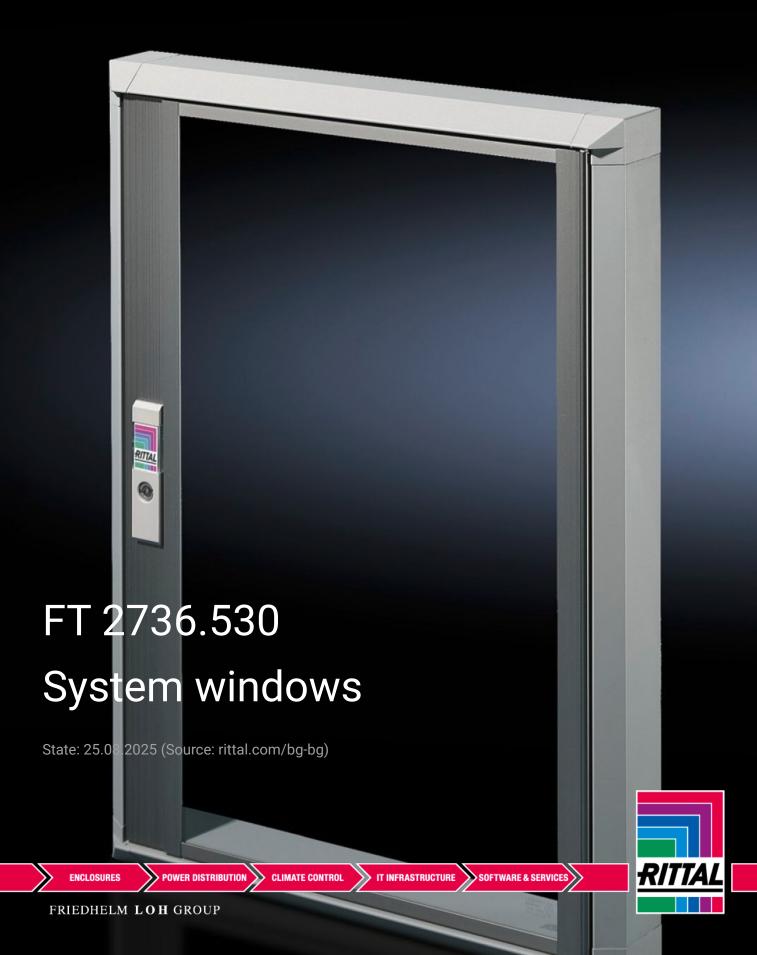

## FT 2736.530 - System windows for VX, TS, VX SE

To conceal display and operating instruments or cut-outs, and to protect against dirt and liquids as well as unauthorised access.

#### **Features**

| Model No.           | FT 2736.530                                                                                                                                                                                                                                                                                                                     |
|---------------------|---------------------------------------------------------------------------------------------------------------------------------------------------------------------------------------------------------------------------------------------------------------------------------------------------------------------------------|
| Design              | 60 section                                                                                                                                                                                                                                                                                                                      |
| Product description | To conceal display and operating instruments or cut-outs, and to protect against dirt and liquids as well as unauthorised access.                                                                                                                                                                                               |
| Material            | Extruded aluminium section with die-cast zinc corner pieces and single-pane safety glass.                                                                                                                                                                                                                                       |
| Surface finish      | Base frame: Powder-coated on the outside in RAL 7035<br>Hinge and lock section: Natural-anodised                                                                                                                                                                                                                                |
| Value base frame    | Made from single-pane safety glass: High level of resistance to solvents and scratches, anti-static, reduced risk of injury if broken. Standard double-bit lock insert may be exchanged for lock inserts 27 mm, type A, and/or for lock system Ergoform-S (except H = 270 mm).  Hinge with 180° opening angle, easily inserted. |

### **Features**

| Easily screw-fastened to the door thanks to modified dimensions (tubular door frame may be used as a drilling template). Readily height-adjustable. Stabilises the door cut-out. Conceals the cut edge. There is no dirt on the seal, the glass is protected from being lifted out, dirt cannot drop inside, and moisture cannot run behind the window when opening. Frame section height 30 mm or 60 mm |
|----------------------------------------------------------------------------------------------------------------------------------------------------------------------------------------------------------------------------------------------------------------------------------------------------------------------------------------------------------------------------------------------------------|
| IP 54                                                                                                                                                                                                                                                                                                                                                                                                    |
| Standard double-bit lock insert may be exchanged for lock inserts 27 mm, type A, and/or for lock system Ergoform-S (except H = 270 mm).  Not suitable for outdoor siting                                                                                                                                                                                                                                 |
| Enclosure type: VX TS VX SE Width: = 600 mm                                                                                                                                                                                                                                                                                                                                                              |
| Width: 500 mm<br>Height: 570 mm<br>Depth: 77 mm                                                                                                                                                                                                                                                                                                                                                          |
| Viewing window width: 363 mm<br>Viewing window height: 498 mm                                                                                                                                                                                                                                                                                                                                            |
| 63 mm                                                                                                                                                                                                                                                                                                                                                                                                    |
| 1 pc(s).                                                                                                                                                                                                                                                                                                                                                                                                 |
| 5.786                                                                                                                                                                                                                                                                                                                                                                                                    |
| 6.16                                                                                                                                                                                                                                                                                                                                                                                                     |
| 76101000                                                                                                                                                                                                                                                                                                                                                                                                 |
| 4028177476431                                                                                                                                                                                                                                                                                                                                                                                            |
| EC002527                                                                                                                                                                                                                                                                                                                                                                                                 |
| EC002527                                                                                                                                                                                                                                                                                                                                                                                                 |
| 27182301                                                                                                                                                                                                                                                                                                                                                                                                 |
|                                                                                                                                                                                                                                                                                                                                                                                                          |