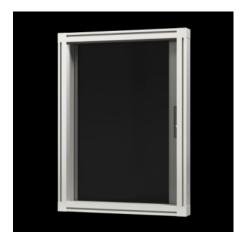

## FT 2736.530 - System windows for VX, TS, VX SE

To conceal display and operating instruments or cut-outs, and to protect against dirt and liquids as well as unauthorised access.

#### **Features**

| Model No.           | FT 2736.530                                                                                                                                                                                                                                                                                                                     |
|---------------------|---------------------------------------------------------------------------------------------------------------------------------------------------------------------------------------------------------------------------------------------------------------------------------------------------------------------------------|
| Design              | 60 section                                                                                                                                                                                                                                                                                                                      |
| Product description | To conceal display and operating instruments or cut-outs, and to protect against dirt and liquids as well as unauthorised access.                                                                                                                                                                                               |
| Material            | Extruded aluminium section with die-cast zinc corner pieces and single-pane safety glass.                                                                                                                                                                                                                                       |
| Surface finish      | Base frame: Powder-coated on the outside in RAL 7035<br>Hinge and lock section: Natural-anodised                                                                                                                                                                                                                                |
| Value base frame    | Made from single-pane safety glass: High level of resistance to solvents and scratches, anti-static, reduced risk of injury if broken. Standard double-bit lock insert may be exchanged for lock inserts 27 mm, type A, and/or for lock system Ergoform-S (except H = 270 mm).  Hinge with 180° opening angle, easily inserted. |