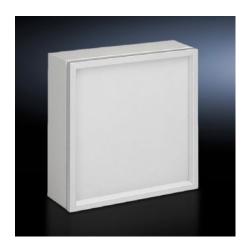

## FT 2741.000 - Operating panel for AE

For external mounting on an AE instead of a door and on surfaces. Frame construction with corner connectors on the inside, 3 mm aluminium plate secured from the inside and sealed against the frame.

#### **Features**

| Model No.                         | FT 2741.000                                                                                                                                                                                          |
|-----------------------------------|------------------------------------------------------------------------------------------------------------------------------------------------------------------------------------------------------|
| Product description               | For external mounting on an AE instead of a door and on surfaces Frame construction with corner connectors on the inside, 3 mm aluminium plate secured from the inside and sealed against the frame. |
| Material                          | Aluminium, natural anodised                                                                                                                                                                          |
| Supply includes                   | Aluminium frame                                                                                                                                                                                      |
|                                   | Display panel                                                                                                                                                                                        |
|                                   | Hinges                                                                                                                                                                                               |
|                                   | Brackets                                                                                                                                                                                             |
| Protection category to IEC 60 529 | IP 54                                                                                                                                                                                                |
| Note                              | When installing instead of a door, the cam lock is required                                                                                                                                          |
| To fit                            | Enclosure type: AE                                                                                                                                                                                   |
|                                   | Width: = 380 mm                                                                                                                                                                                      |
|                                   | Height: = 300 mm                                                                                                                                                                                     |
| Dimensions                        | Width: 377 mm                                                                                                                                                                                        |
|                                   | Height: 297 mm                                                                                                                                                                                       |
|                                   | Depth: 34 mm                                                                                                                                                                                         |