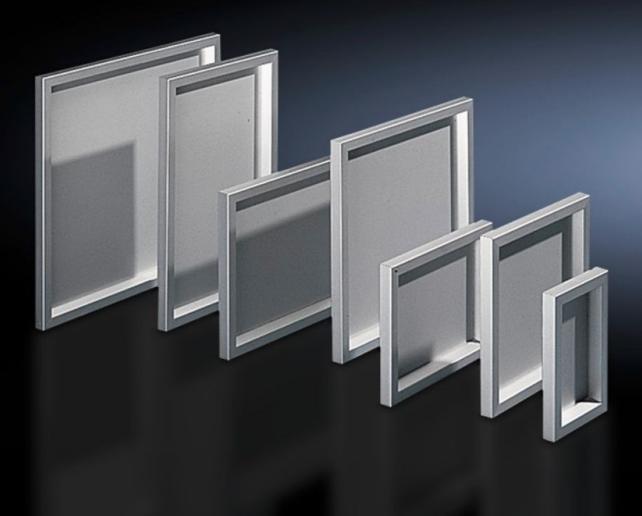

## FT 2741.000 - Operating panel for AE

For external mounting on an AE instead of a door and on surfaces. Frame construction with corner connectors on the inside, 3 mm aluminium plate secured from the inside and sealed against the frame.

#### **Features**

| Model No.                         | FT 2741.000                                                                                                                                                                                          |
|-----------------------------------|------------------------------------------------------------------------------------------------------------------------------------------------------------------------------------------------------|
| Product description               | For external mounting on an AE instead of a door and on surfaces Frame construction with corner connectors on the inside, 3 mm aluminium plate secured from the inside and sealed against the frame. |
| Material                          | Aluminium, natural anodised                                                                                                                                                                          |
| Supply includes                   | Aluminium frame                                                                                                                                                                                      |
|                                   | Display panel                                                                                                                                                                                        |
|                                   | Hinges                                                                                                                                                                                               |
|                                   | Brackets                                                                                                                                                                                             |
| Protection category to IEC 60 529 | IP 54                                                                                                                                                                                                |
| Note                              | When installing instead of a door, the cam lock is required                                                                                                                                          |
| To fit                            | Enclosure type: AE                                                                                                                                                                                   |
|                                   | Width: = 380 mm                                                                                                                                                                                      |
|                                   | Height: = 300 mm                                                                                                                                                                                     |
| Dimensions                        | Width: 377 mm                                                                                                                                                                                        |
|                                   | Height: 297 mm                                                                                                                                                                                       |
|                                   | Depth: 34 mm                                                                                                                                                                                         |