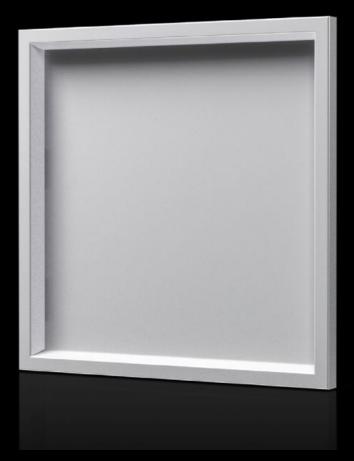

## AX 2742.010 - Operating panel for AX

For external mounting on an AE enclosure instead of a door and on surfaces. Frame construction with internal corner connectors, 3 mm aluminium plate secured from the inside.

#### Features

| Model No.                         | AX 2742.010                                                                                                                                                                   |
|-----------------------------------|-------------------------------------------------------------------------------------------------------------------------------------------------------------------------------|
| Product description               | For external mounting on an AE enclosure instead of a door and on surfaces. Frame construction with internal corner connectors, 3 mm aluminium plate secured from the inside. |
| Material                          | Aluminium, natural anodised                                                                                                                                                   |
| Supply includes                   | Aluminium frame<br>Display panel<br>Hinges<br>Brackets                                                                                                                        |
| Protection category to IEC 60 529 | IP 54                                                                                                                                                                         |
| To fit Model No.                  | 1006.000<br>1303.000<br>1380.000                                                                                                                                              |
| Note                              | When installing instead of a door, the cam lock is required                                                                                                                   |
| To fit                            | Enclosure type: AX<br>Width: = 380 mm<br>Height: = 380 mm                                                                                                                     |
| Dimensions                        | Width: 377 mm<br>Height: 377 mm<br>Depth: 36 mm                                                                                                                               |
| Dimensions of aluminium plate     | Width: 323 mm<br>Height: 323 mm                                                                                                                                               |
| Area available for population     | Width: 307 mm<br>Height: 307 mm                                                                                                                                               |
| Packs of                          | 1 pc(s).                                                                                                                                                                      |
| Net weight                        | 2.52                                                                                                                                                                          |
|                                   |                                                                                                                                                                               |