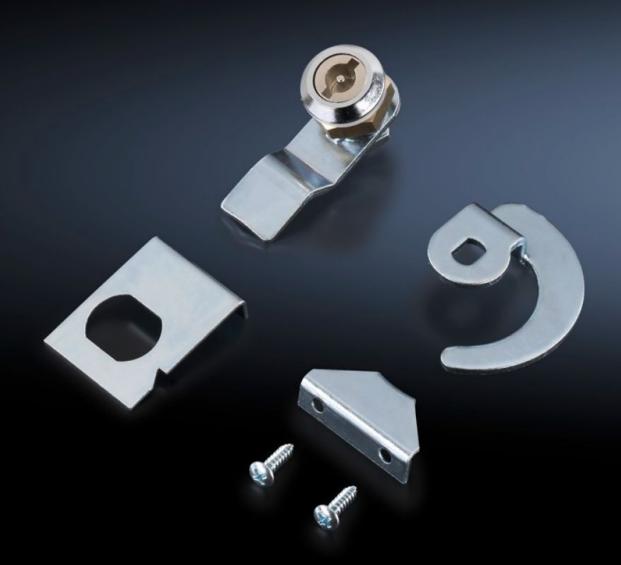

## FT 2749.000 - Cam lock for AE

With operating panels for AE, may be retrofitted in the operating area or enclosure wall.

## **Features**

| Model No.             | FT 2749.000                                                                                              |
|-----------------------|----------------------------------------------------------------------------------------------------------|
| Product description   | May be retrofitted with operating panels for AE in the operating area or enclosure wall.                 |
| Assembly instruction  | Standard double-bit lock insert may be exchanged for type C lock inserts 41 mm and type C plastic handle |
| Packs of              | 1 pc(s).                                                                                                 |
| Net weight            | 0.14                                                                                                     |
| Gross weight          | 0.17                                                                                                     |
| Customs tariff number | 83015000                                                                                                 |
| EAN                   | 4028177031975                                                                                            |
| E-Number Sweden       | E3404528                                                                                                 |
| ETIM 9                | EC000743                                                                                                 |
| ETIM 8                | EC000743                                                                                                 |
| ECLASS 8.0            | 27409218                                                                                                 |